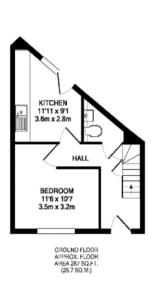

### **Description**

The property comprises a town house arranged over ground and three upper floors beneath a flat roof. There is a roof terrace situated on the third floor.

#### **Accommodation**

Ground Floor — Utility Room, Room, WC with wash basin

First Floor — Room, Large Landing, Kitchen

 $\textbf{Second Floor}-\mathsf{Room},$  Bathroom with Shower, WC and basin

 $\textbf{Third Floor} - \mathsf{Room}$ 