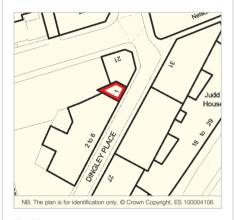

# London EC1V 1 Dingley Place, Old Street EC1V 8BP

- A Well Located Freehold Four Storey Town House
- Providing Four Room Accommodation
- Gross Internal Area 98.2 sq m (1,057 sq ft)
- Roof Terrace

## Location

The property is situated on the west side of Dingley Place, situated off Levy Road. Local shops and amenities are available to the north along City Road (A501). An extensive range of amenities is available in Islington on Upper Street. Old Street Underground Station (Northern Line) is 0.4 miles to the south-east. City Road (A501) provides access throughout London and the A1, provides access to the north. The green spaces of King Square Gardens and St Luke's Garden are available nearby. Moorfields Eye Hospital is to the east and City University London is to the west.