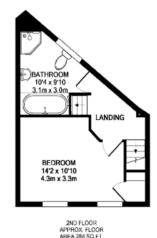

### **Description**

The property comprises a town house arranged over ground and three upper floors beneath a flat roof. There is a roof terrace situated on the third floor.

#### **Accommodation**

Ground Floor — Utility Room, Room, WC with wash basin

First Floor — Room, Large Landing, Kitchen

 $\textbf{Second Floor}-\mathsf{Room},$  Bathroom with Shower, WC and basin

 $\textbf{Third Floor} - \mathsf{Room}$ 