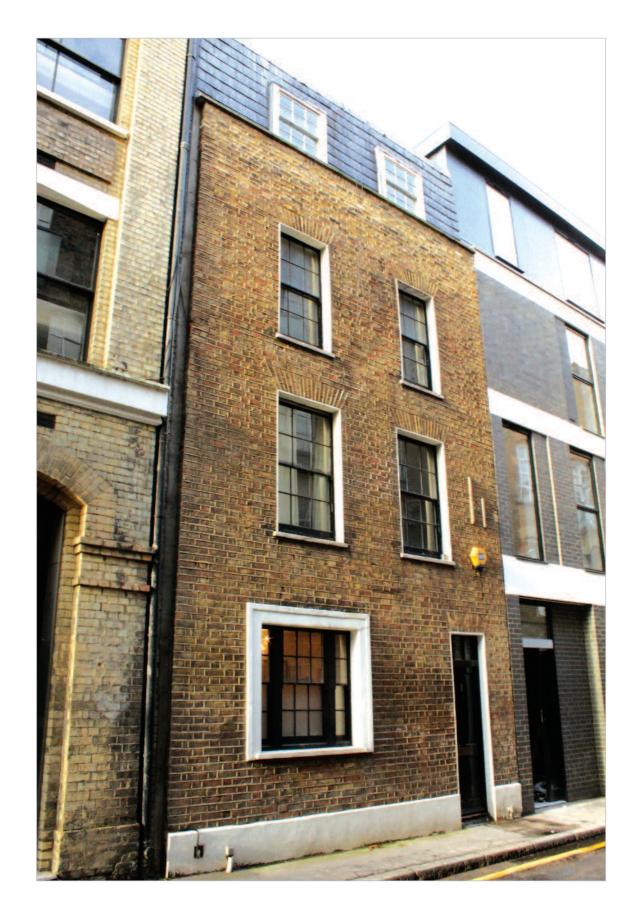

# London EC1V 1 Dingley Place, Old Street EC1V 8BP

- A Well Located Freehold Four Storey Town House
- Providing Four Room Accommodation
- Gross Internal Area 98.2 sq m (1,057 sq ft)
- Roof Terrace

### **Description**

The property comprises a town house arranged over ground and three upper floors beneath a flat roof. There is a roof terrace situated on the third floor.