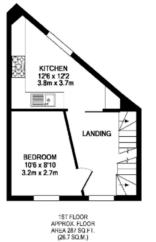

### **Description**

The property comprises a town house arranged over ground and three upper floors beneath a flat roof. There is a roof terrace situated on the third floor.

#### **Accommodation**

Ground Floor — Utility Room, Room, WC with wash basin

First Floor — Room, Large Landing, Kitchen

 $\textbf{Second Floor}-\mathsf{Room},$  Bathroom with Shower, WC and basin

 $\textbf{Third Floor} - \mathsf{Room}$ 