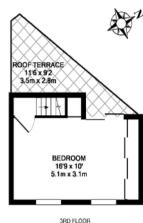

### **Description**

The property comprises a town house arranged over ground and three upper floors beneath a flat roof. There is a roof terrace situated on the third floor.

#### **Accommodation**

Ground Floor — Utility Room, Room, WC with wash basin

First Floor — Room, Large Landing, Kitchen

 $\textbf{Second Floor}-\mathsf{Room},$  Bathroom with Shower, WC and basin

 $\textbf{Third Floor} - \mathsf{Room}$ 

Gross Internal Area 98.2 sq m (1,057 sq ft)

**VACANT - Freehold Town House** 