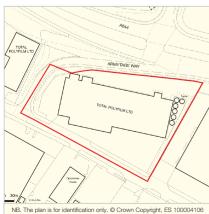

# **Description**

The property is arranged on ground and one upper floor to provide a workshop/warehouse/production area, offices and staff ancillary accommodation on ground floor with further offices at first floor level. Externally, the property provides a hard surface yard at the front and rear, which is currently used for parking and storage. The property occupies a site area of 0.78 hectares (1.92 acres).

The property provides the following accommodation and dimensions:

 Ground Floor
 2,988.05 sq m
 (32,164 sq ft)

 First Floor
 204.30 sq m
 (2,199 sq ft)

 Total
 3,192.35 sq m
 (34,363 sq ft)