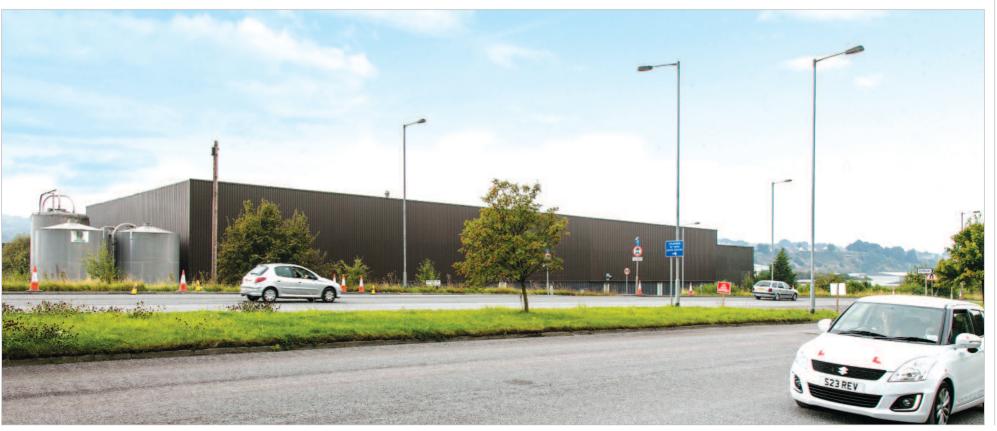

#### Location

Brighouse is a popular town situated some 13 miles south-west of Leeds, 4 miles north of Huddersfield and 1 mile west of Junction 25 of the M62 Motorway.

The property is located on Armytage Road in the centre of the established Armytage Road Industrial Estate.

# **Description**

The property is arranged on ground and one upper floor to provide a workshop/warehouse/production area, offices and staff ancillary accommodation on ground floor with further offices at first floor level. Externally, the property provides a hard surface yard at the front and rear, which is currently used for parking and storage. The property occupies a site area of 0.78 hectares (1.92 acres).