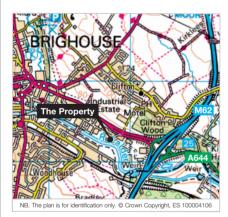

#### Location

Brighouse is a popular town situated some 13 miles south-west of Leeds, 4 miles north of Huddersfield and 1 mile west of Junction 25 of the M62 Motorway.

The property is located on Armytage Road in the centre of the established Armytage Road Industrial Estate.

Occupiers within the estate and close by include Total Polyfilm Ltd occupying the adjacent unit west of Armytage Way, British Car Auctions, Biffa Bins, Screwfix, Hallmark and Myers Building Supplies amongst others.