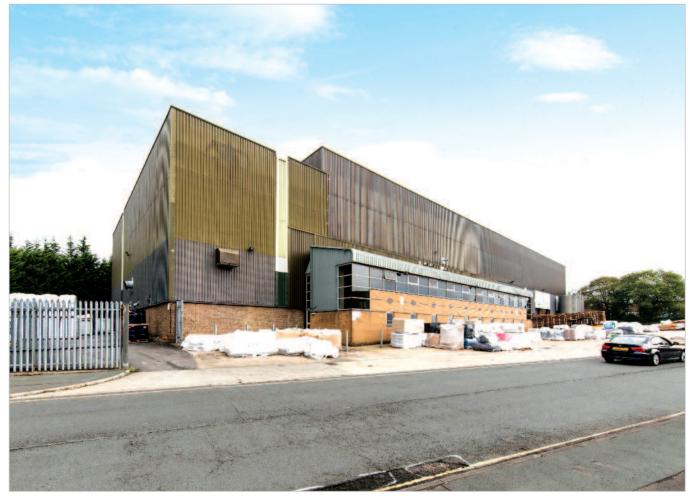

# **Description**

The property is arranged on ground and one upper floor to provide a workshop/warehouse/production area, offices and staff ancillary accommodation on ground floor with further offices at first floor level. Externally, the property provides a hard surface yard at the front and rear, which is currently used for parking and storage. The property occupies a site area of 0.78 hectares (1.92 acres).