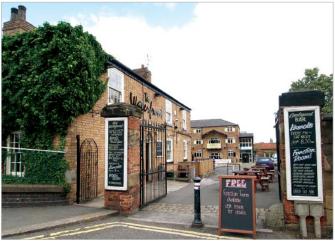

#### Description

The property comprises two buildings.

To the front of the site is The Waterfront, trading as a pub which is arranged on ground and one upper floor with single storey extension to the rear. To the rear of the site and straddling the canal is The Waterfront Restaurant on ground and two upper floors with trading areas throughout. On-site car parking is available and there is a beer garden to the front. To the south and east of the site are a number of garages and stores.

## Long Leasehold Public House and Restaurant Investment

- 2 canalside buildings
- Large town centre site
- Let on tied lease with Reversion 2018
- Rent Review 2013
- Current Rent Reserved

£17,675 pa

On the Instructions of R J Hunt, J B Cartwright & D C Chubb of PWC as Joint Administrators of Waterside Pub Partnership LLP (in Administration)