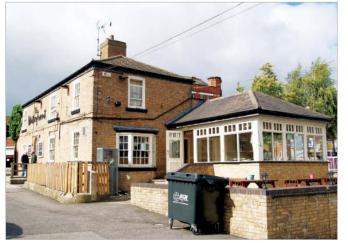

#### Description

The property comprises two buildings.

To the front of the site is The Waterfront, trading as a pub which is arranged on ground and one upper floor with single storey extension to the rear. To the rear of the site and straddling the canal is The Waterfront Restaurant on ground and two upper floors with trading areas throughout. On-site car parking is available and there is a beer garden to the front. To the south and east of the site are a number of garages and stores.