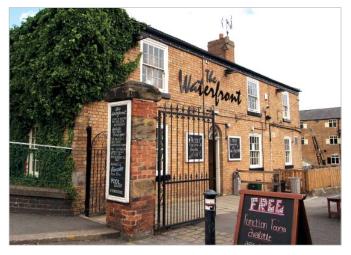

#### Description

The property comprises two buildings.

To the front of the site is The Waterfront, trading as a pub which is arranged on ground and one upper floor with single storey extension to the rear. To the rear of the site and straddling the canal is The Waterfront Restaurant on ground and two upper floors with trading areas throughout. On-site car parking is available and there is a beer garden to the front. To the south and east of the site are a number of garages and stores.

# Worksop

Waterfront and Courtyard Cuckoo Wharf Nottinghamshire S80 2DT

## Long Leasehold Public House and Restaurant Investment

- 2 canalside buildings
- Large town centre site
- Let on tied lease with Reversion 2018
- Rent Review 2013
- Current Rent Reserved

£17,675 pa

On the Instructions of R J Hunt, J B Cartwright & D C Chubb of PWC as Joint Administrators of Waterside Pub Partnership LLP (in Administration)