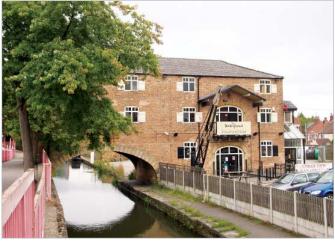

#### Description

The property comprises two buildings.

To the front of the site is The Waterfront, trading as a pub which is arranged on ground and one upper floor with single storey extension to the rear. To the rear of the site and straddling the canal is The Waterfront Restaurant on ground and two upper floors with trading areas throughout. On-site car parking is available and there is a beer garden to the front. To the south and east of the site are a number of garages and stores.