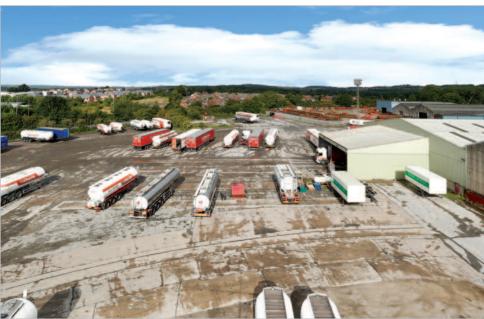

### **Description**

The property is arranged over 11.3 acres as five buildings on ground floor only to provide warehousing with offices within, along with further ancillary warehouse accommodation around the site.

The property provides the following accommodation and dimensions: Ground Floor 10,440 sq m (112,381 sq ft)

NB. Area provided by vendor.