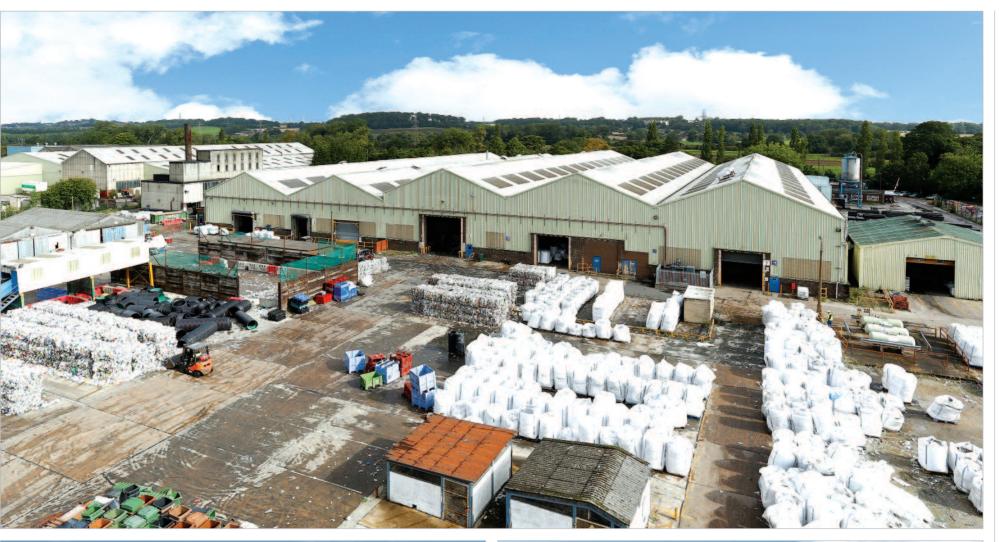

### **Description**

The property is arranged over 11.3 acres as five buildings on ground floor only to provide warehousing with offices within, along with further ancillary warehouse accommodation around the site.

## **Tenancy**

The entire property is at present let to REGAIN POLYMERS LTD for a term of 5 years from 1st January 2013, extended by reversionary lease from 1st January 2019 expiring 31st December 2022 at a current rent of  $\mathfrak{L}$ 290,500 per annum. The lease contains full repairing and insuring covenants subject to a schedule of condition.