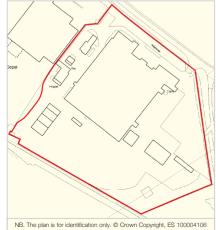

The property is situated on the Allerton Bywater Business Park and is accessed off Newton Lane, in between its junctions with Ings Lane and Barnsdale Road.

### **Description**

The property is arranged over 11.3 acres as five buildings on ground floor only to provide warehousing with offices within, along with further ancillary warehouse accommodation around the site.