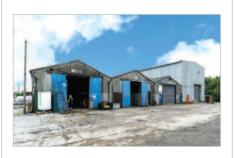

### **Description**

The property is arranged over 11.3 acres as five buildings on ground floor only to provide warehousing with offices within, along with further ancillary warehouse accommodation around the site.

The property provides the following accommodation and dimensions: Ground Floor 10,440 sq m (112,381 sq ft)

NB. Area provided by vendor.