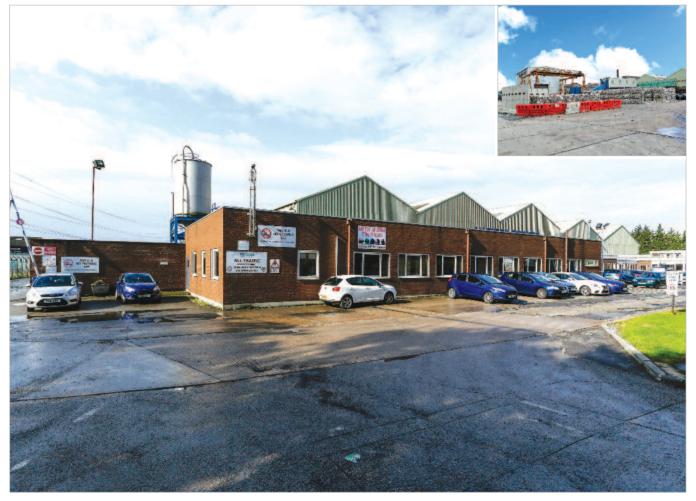

### **Description**

The property is arranged over 11.3 acres as five buildings on ground floor only to provide warehousing with offices within, along with further ancillary warehouse accommodation around the site.

## **Tenancy**

The entire property is at present let to REGAIN POLYMERS LTD for a term of 5 years from 1st January 2013, extended by reversionary lease from 1st January 2019 expiring 31st December 2022 at a current rent of  $\mathfrak{L}$ 290,500 per annum. The lease contains full repairing and insuring covenants subject to a schedule of condition.

# **Tenant Information**

On 6th September 2017, Regain Polymers Ltd were acquired by the Imerys Group, a worldwide business with 250 sites in 50 countries, headquartered in France.

Website Address: www.imerys.com