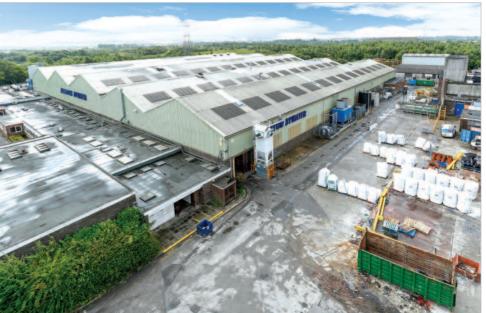

### **Description**

The property is arranged over 11.3 acres as five buildings on ground floor only to provide warehousing with offices within, along with further ancillary warehouse accommodation around the site.

The property provides the following accommodation and dimensions: Ground Floor 10,440 sq m (112,381 sq ft)

NB. Area provided by vendor.