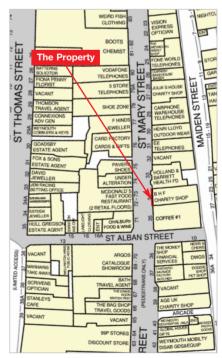

#### Location

Weymouth, with a population of some 46,000, is a popular south coast resort town and port located approximately 8 miles south of Dorchester and 26 miles west of Bournemouth. The town is located at the intersection of the A353 and A354 which in turn connects to the A35. The property is situated in a conservation area on the eastern side of St Mary Street near its junction with St Alban Street.

Occupiers close by include Holland & Barrett (adjacent), Argos, Carphone Warehouse, Vodafone, Everything Everywhere, Boots, Halifax Bank and McDonald's.