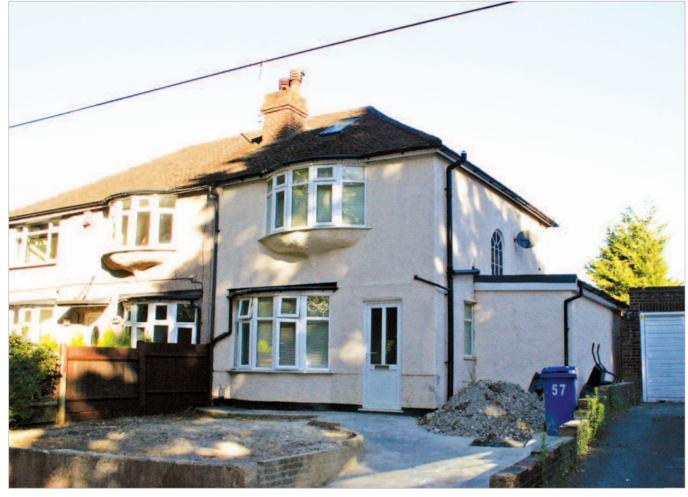

### Description

The property comprises a semi-detached building arranged over ground and first floors beneath a pitched roof. The property is internally arranged to provide six bedsitting rooms. The property benefits from front and rear gardens.