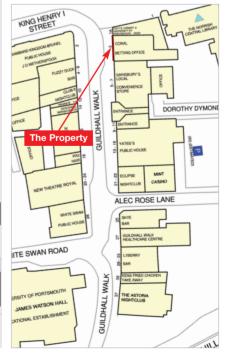

The property is situated in the city centre close to the Guildhall and Portsmouth Station, just off the A3 (Hampshire Terrace). The area is a mix of retail, leisure and residential, and nearby occupiers include Sainsbury's (adjacent), J D Wetherspoon and Yates together with a number of other bars, pubs and nightclubs. The University of Portsmouth Halls of Residence (James Watson Hall) is also nearby.

# Portsmouth 3 Guildhall Walk Hampshire PO1 2RY

- Freehold Betting Office and Ground Rent Investment
- Let to Coral Estates Limited until 2022 (no breaks)
- Located adjacent to Sainsbury's and close to Portsmouth Guildhall
- No VAT applicable
- Rent Review 2017
- Total Current Rents Reserved