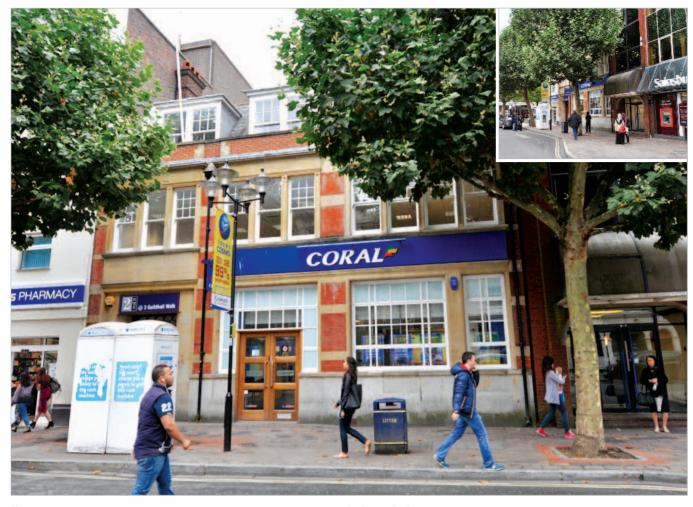

The property is situated in the city centre close to the Guildhall and Portsmouth Station, just off the A3 (Hampshire Terrace). The area is a mix of retail, leisure and residential, and nearby occupiers include Sainsbury's (adjacent), J D Wetherspoon and Yates together with a number of other bars, pubs and nightclubs. The University of Portsmouth Halls of Residence (James Watson Hall) is also nearby.

# **Description**

The property is arranged on ground and two upper floors to provide a ground floor retail unit, presently used as a betting office with self-contained offices above which have been sold off on a long lease.

# Portsmouth 3 Guildhall Walk Hampshire PO1 2RY

- Freehold Betting Office and Ground Rent Investment
- Let to Coral Estates Limited until 2022 (no breaks)
- Located adjacent to Sainsbury's and close to Portsmouth Guildhall
- No VAT applicable
- Rent Review 2017
- Total Current Rents Reserved