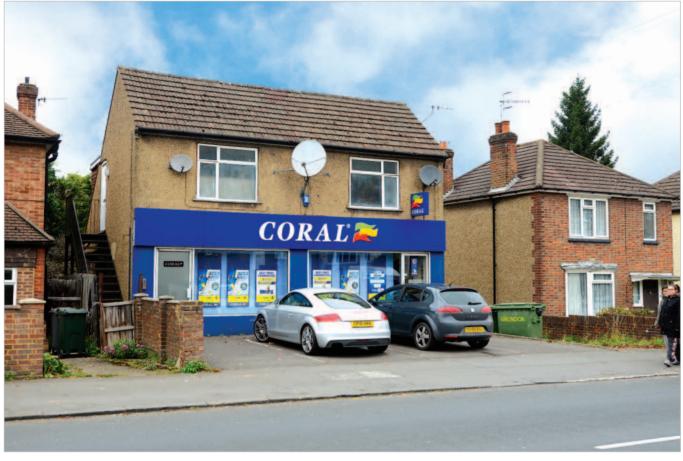

#### Description

The property is arranged on ground and one upper floor to provide a double fronted ground floor betting shop with a self-contained one bedroom flat above, accessed from the front and currently being used for storage. To the front of the property is car parking for 4 cars.

The property provides the following accommodation and dimensions:

Net Frontage 8.10 m (26' 7")
Shop and Built Depth 7.20 m (23' 7")
Ground Floor 64.30 sq m (692 sq ft)
Part First Floor Flat – Two Rooms, Kitchen and Bathroom

# High Wycombe 98 Mill End Road Buckinghamshire HP12 4JP

## Freehold Betting Shop Investment

- Comprising shop and a flat
- Situated in a predominantly residential area
- VAT not applicable
- Rent Review 2021
- Reversion 2027
- Current Gross Rent Reserved

£10,748 pa