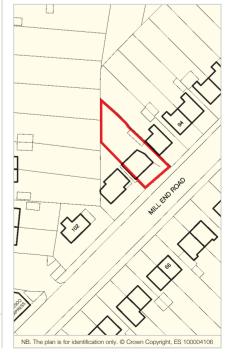

The property is situated on the north side of Mill End Road, a predominantly residential road, in between its junctions with Gallows Lane and New Road.

Occupiers close by include Tesco Express, The Hour Glass public house, Sands House Dental Practice and other local occupiers.

# High Wycombe 98 Mill End Road Buckinghamshire HP12 4JP