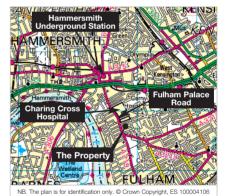

#### Location

The London Borough of Hammersmith & Fulham is an affluent and popular suburb situated on the A4 between Kensington and Chiswick, some 6 miles west of central London. To the south of the borough is the River Thames, with Hammersmith Bridge providing a link to Barnes.

The property is situated on the south side of Greyhound Road, just off Fulham Palace Road and close to Charing Cross Hospital. Occupiers close by include Sainsbury's Local, Boots Chemist, Caffè Nero, Tesco Express and a number of local occupiers.