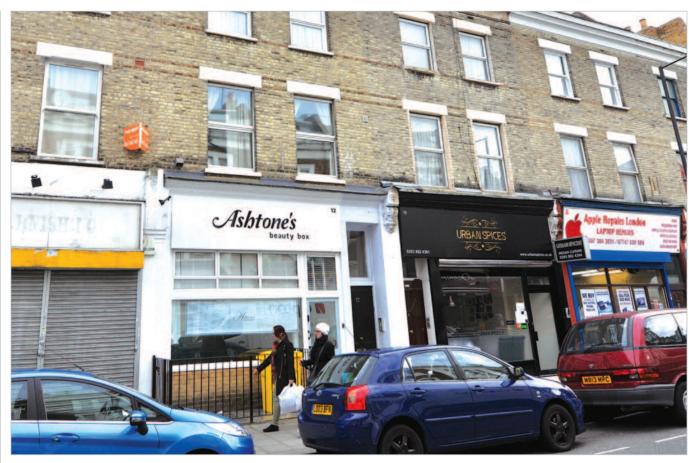

The property is situated on the south side of Greyhound Road, just off Fulham Palace Road and close to Charing Cross Hospital. Occupiers close by include Sainsbury's Local, Boots Chemist, Caffè Nero, Tesco Express and a number of local occupiers.

#### Description

The property is arranged on ground and lower ground floors to provide a shop and ancillary accommodation currently trading as a hairdressers.

| The property provides the following accommodation and dimensions: |            |             |
|-------------------------------------------------------------------|------------|-------------|
| Gross Frontage                                                    | 4.25 m     | (13' 11")   |
| Net Frontage                                                      | 4.0 m      | (13' 2")    |
| Shop Depth                                                        | 5.05 m     | (16' 7")    |
| Ground Floor                                                      | 16.25 sq m | (175 sq ft) |
| Lower Ground                                                      | 14.2 sq m  | (153 sq ft) |
| Total                                                             | 30.45 sq m | (328 sq ft) |

# London W6 12 Greyhound Road Fulham W6 8NX

LOT

 Virtual Freehold Shop Investment

- Located in an affluent London suburb
- Lease expiring 2026 (1)
- No VAT applicable
- Rent Review 2021
- Current Gross Rent Reserved