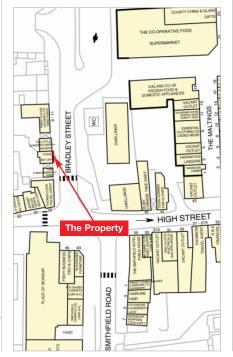

#### Location

Uttoxeter is an attractive market town located some 15 miles northeast of Stafford and is well known for its racecourse and JCB factory. The town is situated at the junction of the A50 and A518 trunk roads. The property is situated on the northern side of Bradley Street close to its junction with High Street and opposite the Bus Terminus. Occupiers close by on the High Street include W H Smith, Boots, Subway, Iceland, Wilkinson, William Hill, Superdrug, Barclays, NatWest, Specsavers and Greggs.