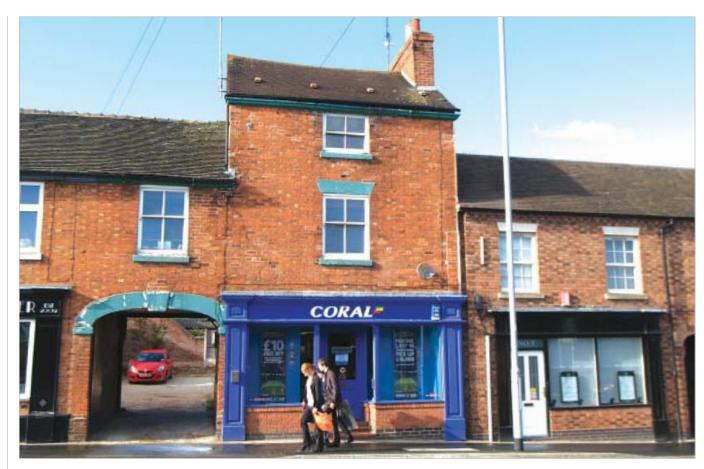

#### Description

The property is arranged on ground and two upper floors to provide a ground floor betting office with staff and customer WCs. The first and second floors above comprise a self-contained two bedroom flat which is accessed from the rear. The property benefits from a rear yard which provides parking for four cars.

#### Tenancy

The entire property is at present let to CORAL RACING LTD for a term of 16 years from 3rd February 2011 at a current rent of £12,500 per annum, exclusive of rates. The lease provides for rent reviews in September 2016 and September 2021. The rent is to be increased by a minimum of 2.5% per annum compounded or open market rental value. Therefore, the rent will rise to a minimum of £14,318 per annum in 2016 with a further minimum increase in 2021. The lease contains full repairing and insuring covenants.