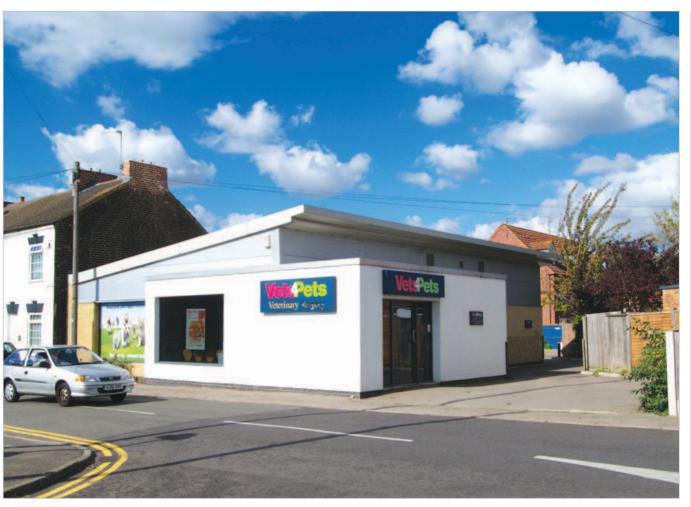

#### Location

Wigston is a popular residential suburb of Leicester located 5 miles south of the city centre. Leicester Racecourse is immediately north of the property.

The property is situated at the junction of Oadby Road (B582) and Waterloo Crescent in a residential area approximately half a mile east of Wigston Town Centre.

#### Description

The property comprises a modern purpose built single storey building. To the rear, the property benefits from a car park providing a total of 8 spaces.

The property provides the following accommodation and dimensions:Ground Floor (Net Internal)160.25 sq m(1,725 sq ft)