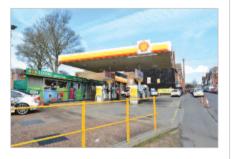

The property is situated within the town centre in a prominent corner position on Bayes Street, close to its junction with Northall Street (A4300). Northall Street is a main arterial road in Kettering, linking the town centre with the A14.

#### **Description**

The property is arranged on ground floor only to provide a petrol filling station with 8 filling pumps, convenience store and MOT repair workshop benefitting from 3 vehicle bays with ancillary office, storerooms and WC. The site is approximately 0.07 hectares (0.18 acres).