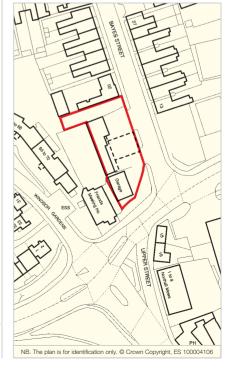

The property is situated within the town centre in a prominent corner position on Bayes Street, close to its junction with Northall Street (A4300). Northall Street is a main arterial road in Kettering, linking the town centre with the A14.

#### **Description**

The property is arranged on ground floor only to provide a petrol filling station with 8 filling pumps, convenience store and MOT repair workshop benefitting from 3 vehicle bays with ancillary office, storerooms and WC. The site is approximately 0.07 hectares (0.18 acres).