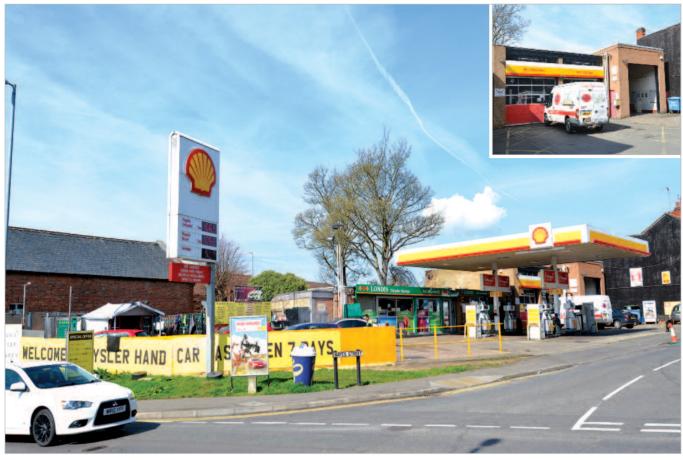

The property is situated within the town centre in a prominent corner position on Bayes Street, close to its junction with Northall Street (A4300). Northall Street is a main arterial road in Kettering, linking the town centre with the A14.

Occupiers close by include The Tanners Gate Retail Park (opposite), Sainsbury's, Morrisons, Lidl and the Newlands Shopping Centre and car park.

#### **Description**

The property is arranged on ground floor only to provide a petrol filling station with 8 filling pumps, convenience store and MOT repair workshop benefitting from 3 vehicle bays with ancillary office, storerooms and WC. The site is approximately 0.07 hectares (0.18 acres).

#### **Tenancy**

The entire property is at present let to AK KETTERING STATION LIMITED (t/a Shell and Londis) for a term of 15 years from 6th June 2014 at a current rent of £60,000 per annum. The lease provides for rent reviews every fifth year of the term and contains full repairing and insuring covenants. Part of the forecourt is sublet to an independent car wash.