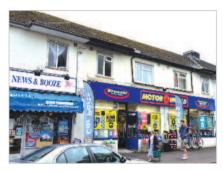

### **Dursley** 12-14 Kingshill Road Gloucestershire GL11 4EJ

- Freehold Shop and Residential Investment
- Comprises a shop and 2 self-contained flats let on AST's
- Located close to Lidl
- VAT is not applicable

#### Description

The property is arranged on ground and one upper floor. The ground floor comprises a double shop unit whilst the first floor provides two self-contained flats. Access to the flats is self-contained from the rear.

#### Current Ren £ p.a. Lease Terms Next Re Present Lessee Mo 15 years from 09.11.2005 Shop 12/14 Pacific Retail UK Limited (1) Gross Frontage 11.80 m £14,000 p.a. Rent Review 2015 (38' 8") (Motorworld) Net Frontage 11.45 m (37' 7") Rent review every 5th year Tenant's option to break 09.11.2015 Shop Depth 8.54 m (28' 0") Effectively FR & I Built Depth 13.12 m (43' 0") Flat 12a Individual First Floor Flat comprising 4 Rooms, Kitchen, Bathroom (2) AST commenced 01.06.2006 £5,580 p.a. (annualised) AST commenced 01.02.2013 £5.700 p.a. (annualised) Flat 12b Individual First Floor Flat comprising 4 Rooms, Kitchen, Bathroom (2) (1) Pacific Retail UK Ltd trades as Motorworld and with over 100 stores and trade outlets are one of the UK's largest suppliers of car parts, Total £25,280 p.a. accessories and service parts. (source: www.motor-world.co.uk) (2) Flats not inspected by Allsop. Accommodation provided by Vendor.