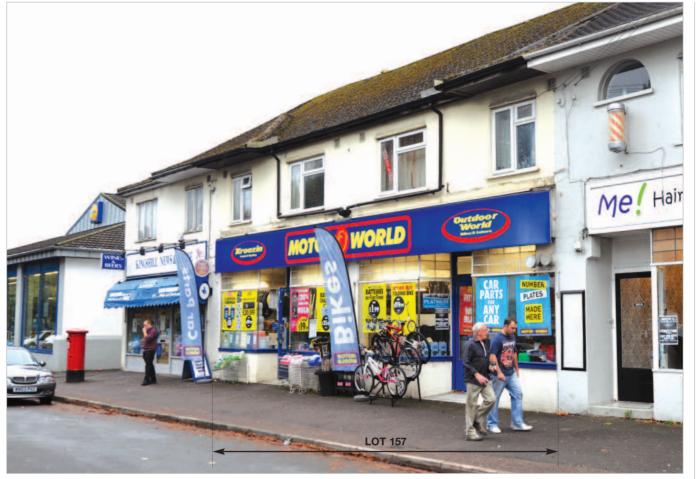

### **Dursley** 12-14 Kingshill Road Gloucestershire GL11 4EJ

- Freehold Shop and Residential Investment
- Comprises a shop and 2 self-contained flats let on AST's
- Located close to Lidl
- VAT is not applicable

#### Description

The property is arranged on ground and one upper floor. The ground floor comprises a double shop unit whilst the first floor provides two self-contained flats. Access to the flats is self-contained from the rear.

#### Current Ren £ p.a. Lease Terms Next Re Present Lessee Mo 15 years from 09.11.2005 Shop 12/14 Pacific Retail UK Limited (1) Gross Frontage 11.80 m £14,000 p.a. Rent Review 2015 (38' 8") (Motorworld) Net Frontage 11.45 m (37' 7") Rent review every 5th year Tenant's option to break 09.11.2015 Shop Depth 8.54 m (28' 0") Effectively FR & I Built Depth 13.12 m (43' 0") Flat 12a Individual First Floor Flat comprising 4 Rooms, Kitchen, Bathroom (2) AST commenced 01.06.2006 £5,580 p.a. (annualised) AST commenced 01.02.2013 £5.700 p.a. (annualised) Flat 12b Individual First Floor Flat comprising 4 Rooms, Kitchen, Bathroom (2) (1) Pacific Retail UK Ltd trades as Motorworld and with over 100 stores and trade outlets are one of the UK's largest suppliers of car parts, Total £25,280 p.a. accessories and service parts. (source: www.motor-world.co.uk) (2) Flats not inspected by Allsop. Accommodation provided by Vendor.