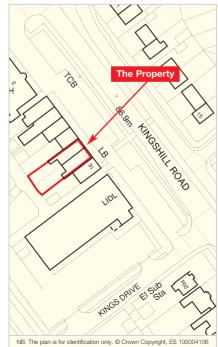

#### Location

Dursley is an attractive town located on the edge of the Cotswolds, midway between Gloucester and Bristol. The M5 passes to the west of the town with the nearest junctions being 13 and 14, each some 8 miles away. The property forms part of a small retail parade and is situated to the north of the town centre on the east side of the A4135. A Lidl supermarket adjoins the parade and Rednock School is close by. The property benefits from on-street car parking to the front.