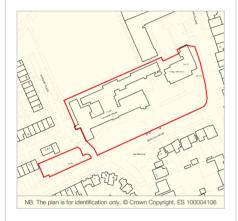

### **Description**

The property comprises a ground rent investment secured upon two blocks, which are internally arranged to provide a total of eighty-six self-contained flats.

## Tenure

Freehold.