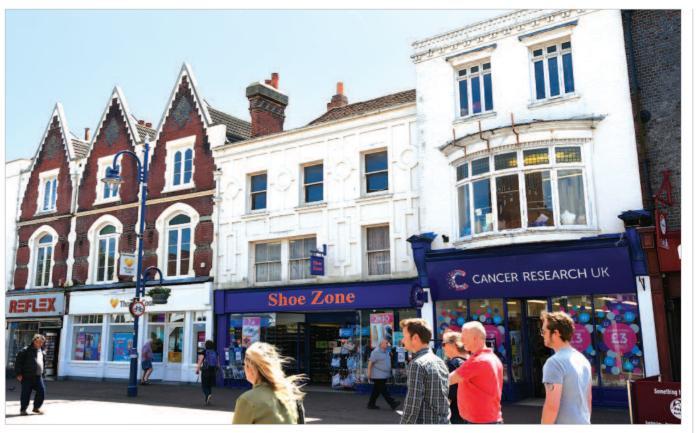

# Location

Gosport, with a population of some 82,000, forms part of the Solent conurbation on the south coast of England. The town is across the harbour from Portsmouth and is some 17 miles south-east of Southampton and 7 miles south of the M27 Motorway (Junction 10). The property is located in a first class trading position on the south side of the pedestrianised High Street, in the heart of the town centre. Occupiers close by include Thomas Cook (adjacent), Cancer Research UK (adjacent), McDonald's (opposite), Halifax, Peacocks, WH Smith, Superdrug (Lot 110) and Boots Chemist, amongst many others.

#### Description

The property is arranged on ground and two upper floors to provide a ground floor shop with staff and storage accommodation above.

The property provides the following accommodation and dimensions: