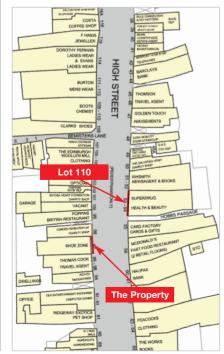

# Location

Gosport, with a population of some 82,000, forms part of the Solent conurbation on the south coast of England. The town is across the harbour from Portsmouth and is some 17 miles south-east of Southampton and 7 miles south of the M27 Motorway (Junction 10). The property is located in a first class trading position on the south side of the pedestrianised High Street, in the heart of the town centre. Occupiers close by include Thomas Cook (adjacent), Cancer Research UK (adjacent), McDonald's (opposite), Halifax, Peacocks, WH Smith, Superdrug (Lot 110) and Boots Chemist, amongst many others.