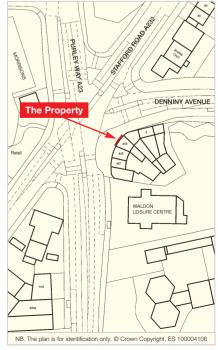

## Location

Croydon is a busy South London suburb, lying approximately 12 miles south of central London and 9 miles north of the M25 Motorway (Junction 7).

The property is located some 1½ miles south-west of central Croydon and occupies a prominent position on the west side of the Five Ways Junction, which is the intersection of the A23 Purley Way and A232 Stratford Road. Opposite the property is a Morrisons supermarket, whilst Waddon Leisure Centre is close by. Waddon Rail Station (direct to London Victoria) is some 5 minutes' walk from the property.