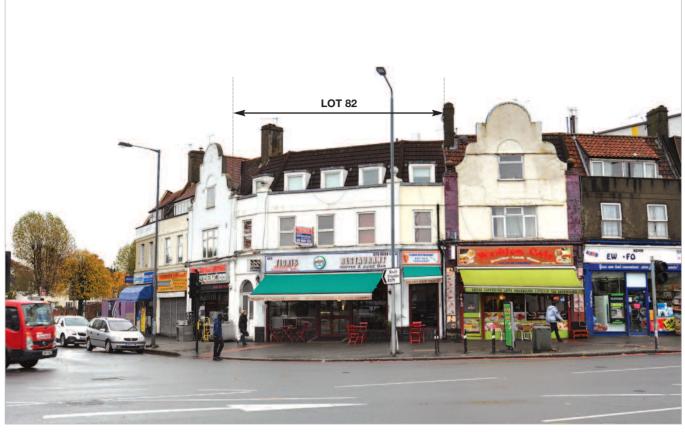

# **Description**

The property is arranged on ground and two upper floors. The ground floor provides a restaurant, whilst the two upper floors comprise two self-contained flats accessed from the front.

# Croydon 443 Purley Way Surrey CRO 4RG

- Freehold Shop and Residential Investment
- Comprising a restaurant and 2 flats let on Assured Shorthold Tenancies
- Prominent location on Five Ways Junction
- No VAT applicable
- Rent Review 2015 outstanding
- Total Current Rents Reserved