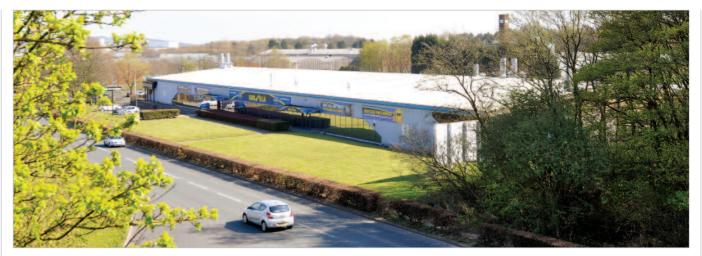

The property is located on Gillibrands Road opposite the junction to Glebe Road.

Occupiers close by include Langburn, Turtle Wax, Dresser, Graylow and Matalan.

## Description

The property comprises a site extending to some 1.44 hectares (3.57 acres) upon which has been built an industrial unit of some 3,912 sq m (42,109 sq ft).