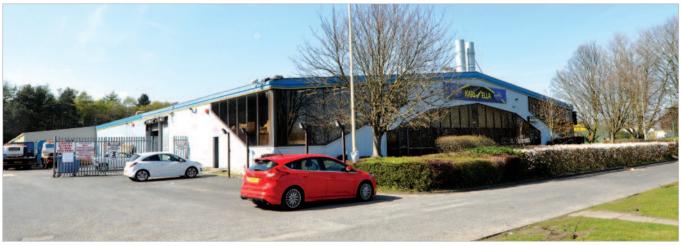

-OT

**Skelmersdale Karl Vella Autobody** 

**Repairs Ltd Gillibrands Road** Lancashire **WN8 9TA** 

## Tenancy

The entire property is at present let to KARL VELLA AUTOBODY REPAIRS LIMITED for a term of 99 years from 26th January 1973 at a current rent of £28,500 per annum. The lease provides for rent reviews every twenty-fifth year of the term geared to the rental value of the land excluding buildings and contains full repairing and insuring covenants.