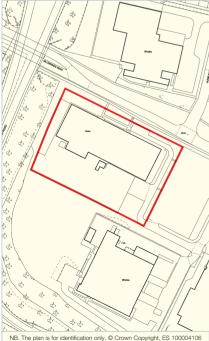

## Description

The property comprises a site extending to some 1.44 hectares (3.57 acres) upon which has been built an industrial unit of some 3,912 sq m (42,109 sq ft).

## Site Area 1.44 Hectares (3.57 Acres)