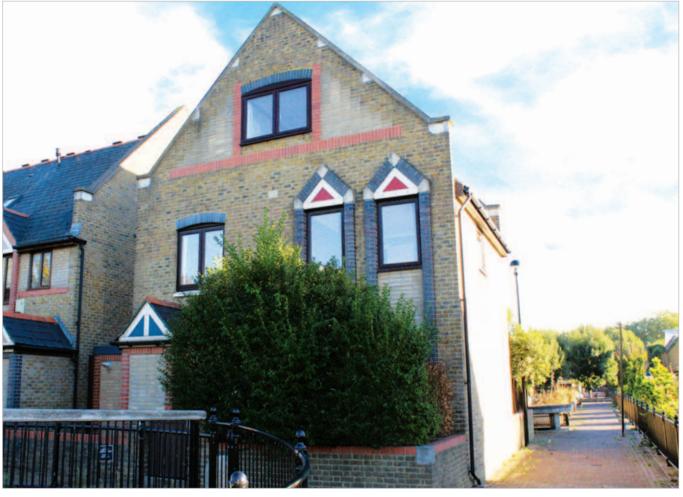

# London E1W 78 Discovery Walk, Wapping E1W 2JG

- A Long Leasehold Detached House
- Four Bedroom Accommodation
- Underground Parking Space
- Rear Garden
- Close proximity to fashionable Tobacco Dock

# **Description**

The property comprises a detached house arranged over ground and two upper floors beneath a pitched roof. The property benefits from a rear garden. In addition, there is underground parking accessed off Reardon Street.