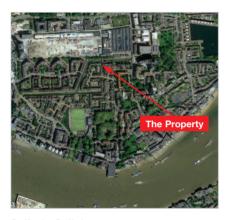

#### Location

The property is situated on Discovery Walk, a private pedestrianised walkway which leads off the west side of Wapping Lane, to the north of its junction with Reardon Street. Local shops and amenities are available along Wapping Lane. The A1203 is to the north. Tobacco Dock is within walking distance. Communications are afforded by Wapping Overground Station, which provides regular access into Central London. The open spaces of Wapping Woods and Wapping Green are within walking distance.