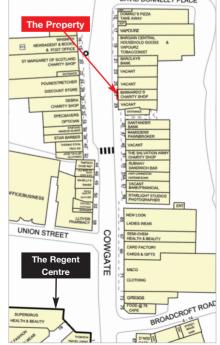

### Location

Kirkintilloch is a well established town located 10 miles north-east of Glasgow city centre and 9 miles west of Cumbernauld. It is easily accessible by road, with direct links to the M8 and M80 motorways. The property is situated on the north side of Cowgate, which acts as the town's main retail pitch. The property is a short distance from The Regent Shopping Centre.

Occupiers close by include Barclays, Santander, Domino's Pizza, WH Smith, Poundstretcher, Specsavers and a number of local traders.