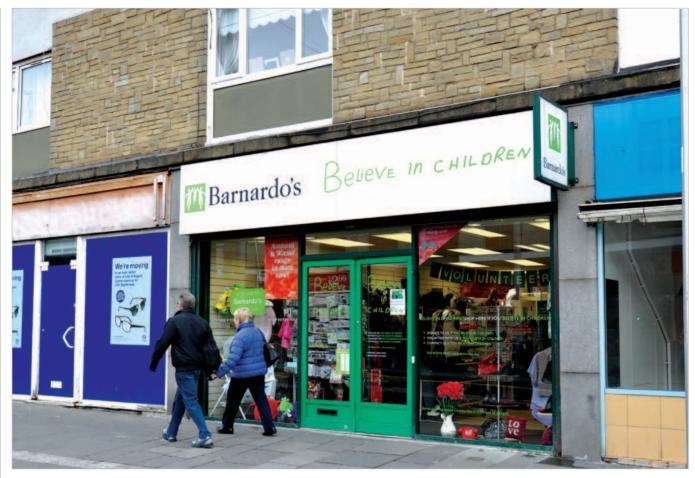

#### Description

The property is arranged on basement and ground floor only to provide a retail unit with ancillary staff and storage accommodation at basement level.

The property provides the following accommodation and dimensions:

#### Tenancy

The entire property is at present let to BARNARDO'S for a term of 10 years from 19th January 2013 (1) at a current rent of £17,500 per annum. The lease provides for rent reviews every 5th year of the term and contains full repairing and insuring covenants.

#### **Tenant Information**

Barnardo's are the UK's largest children's charity, in terms of charitable expenditure, with over 600 branches. Website Address: www.barnardos.org.uk

VAT

VAT is not applicable to this lot.