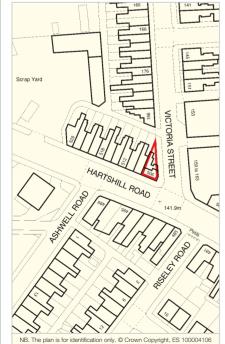

#### Tenure Freehold.

Location

The city of Stoke-on-Trent has a population in excess of 266,000 and is a major employment centre located midway between Birmingham and Manchester immediately adjacent to the M6 motorway (Junction 15). The city is well known for its industrial base in the pottery industry. The property is situated on the north side of Hartshill Road (A52) at its busy junction with Victoria Street. Hartshill Road is the main arterial road linking Hanley, Stoke-on-Trent with Newcastle-under-Lyme and is one of the main access roads to North Staffs University Hospital, 2 minutes drive away. Occupiers close by include Co-op and a wide range of local traders whilst Keele University Medical Institute is also close by.