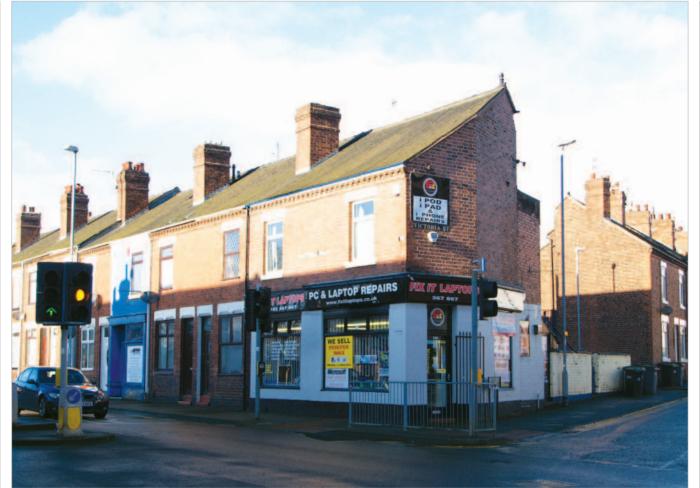

## **Stoke-on-Trent**

506 & 506A Hartshill Road Staffordshire ST4 6AF

- Freehold Shop and Residential Investment
- Prominent location on a busy main road
- Includes vacant 1 bedroom flat above (previously let at £400 pcm)
- Shop Rent Review 2017
- Total Current Rents Reserved

#### Tenure Freehold.

Location

The city of Stoke-on-Trent has a population in excess of 266,000 and is a major employment centre located midway between Birmingham and Manchester immediately adjacent to the M6 motorway (Junction 15). The city is well known for its industrial base in the pottery industry. The property is situated on the north side of Hartshill Road (A52) at its busy junction with Victoria Street. Hartshill Road is the main arterial road linking Hanley, Stoke-on-Trent with Newcastle-under-Lyme and is one of the main access roads to North Staffs University Hospital, 2 minutes drive away. Occupiers close by include Co-op and a wide range of local traders whilst Keele University Medical Institute is also close by.

#### Description

The property is arranged on ground and one upper floor to provide a ground floor lock-up shop with a one bedroom self-contained flat on the first floor, which is separately accessed via Victoria Street.