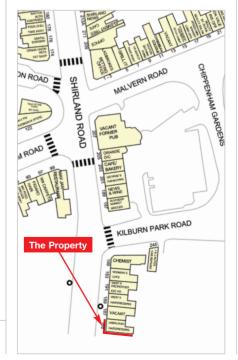

### Location

Maida Vale is a fashionable residential district which is located to the north of Paddington and west of St John's Wood and forms part of the city of Westminster. The area enjoys good communications, having Underground services at Maida Vale (Bakerloo Line), Edgware Road and Paddington (Circle and District Lines), as well as being adjacent to the A40/M40 Motorway and the A5, the latter of which links to the North Circular and M1 Motorway, the former to the M25 Motorway.

The property is situated on the north side of Shirland Road between its junctions with Elgin Avenue to the south and Kilburn Park Road to the north. Occupiers close by include a variety of local traders.