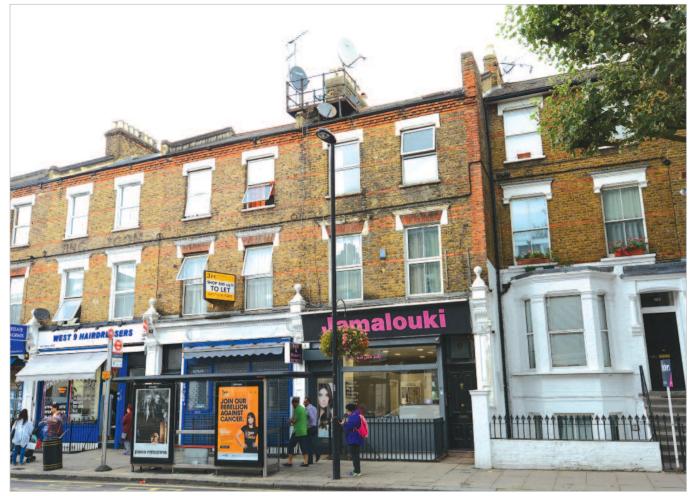

# **Description**

The property is arranged on ground floor only to provide a shop unit presently trading as a beauty salon. The property forms part of a larger building not included in the sale.

The property provides the following accommodation and dimensions:

## **Tenancy**

The property is at present let to JAMALOUKI BEAUTY SALON LTD for a term of 25 years from 24th June 2005 at a current rent of £17,500 per annum. The lease provides for rent reviews every 4th year of the term and contains full repairing and insuring covenants.