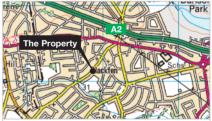

## Location

Sidcup is a commuter suburb situated on the North Kent border some 12 miles south of Central London, adjacent to the A20 trunk road. The A2 East Rochester Way is some 0.5 miles to the east providing easy access to both Central London and Junction 2 of the M25. The property is situated in Blackfen, a predominantly residential area to the north of Sidcup, in an established neighbourhood parade on the north side of Days Lane, close to its junction with Fen Grove. Occupiers close by include Nisa Local in a predominantly residential area.