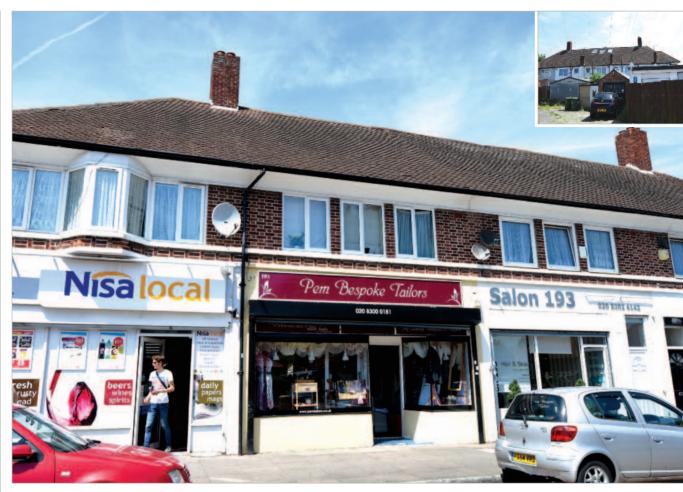

## Location

Sidcup is a commuter suburb situated on the North Kent border some 12 miles south of Central London, adjacent to the A20 trunk road. The A2 East Rochester Way is some 0.5 miles to the east providing easy access to both Central London and Junction 2 of the M25. The property is situated in Blackfen, a predominantly residential area to the north of Sidcup, in an established neighbourhood parade on the north side of Days Lane, close to its junction with Fen Grove. Occupiers close by include Nisa Local in a predominantly residential area.

#### Description

The property is arranged on ground and one upper floor to provide a ground floor shop with a self-contained two bedroom flat on part ground and first floor levels accessed from the rear. The property benefits from rear vehicular access via Fen Grove to a detached garage and parking for one car.

## Tenancy

The entire property is at present let to INDIVIDUAL(S) (t/a Pem Bespoke Tailors) for a term of 10 years from 6th December 2013 at a current rent of £12,500 per annum. The lease provides for an upward only rent review in the fifth year of the term and contains full repairing and insuring covenants.

# Sidcup

191/191A Days Lane Blackfen Kent DA15 8JX