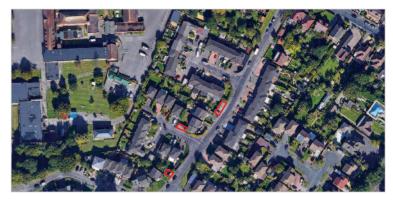

### Location

The property is located on the north-west side of Firs Avenue. Local shops and amenities are available along London Road (A3) to the northeast. Rail services run from Bedhampton Station approximately 3.8 miles to the south-east. The M27 and A3 are nearby.

The open spaces of Jubilee Park are to the south-west.

### Description

The property comprises three sites that are broadly rectangular in shape and extend to approximately 0.014 hectares (0.036 acres) in total.

### Accommodation

Site Area Approximately 0.014 Hectares (0.036 Acres)