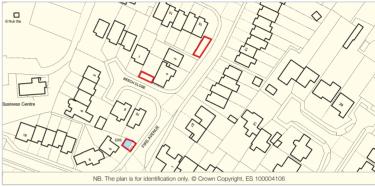

### Description

The property comprises three sites that are broadly rectangular in shape and extend to approximately 0.014 hectares (0.036 acres) in total.

### Accommodation

Site Area Approximately 0.014 Hectares (0.036 Acres)