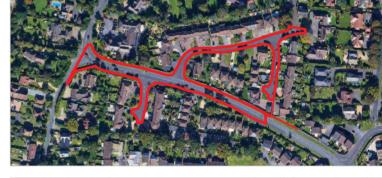

### Location

The property is located on Hollam Drive, Hollam Crescent and Hollam Close, to the east side of Ranvilles Lane. An extensive range of shops and amenities is available in Fareham to the east. Rail services run from Fareham Station approximately 1.8 miles to the east. The open spaces of Titchfield Recreation Ground are

## Description

The property comprises roadways and land extending to approximately 0.622 hectares (1.538 acres).

## Accommodation

Site Area Approximately 0.622 Hectares (1.538 Acres)