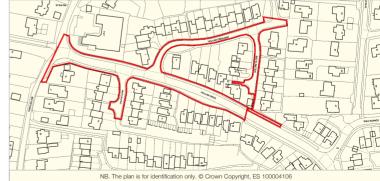

## Description

The property comprises roadways and land extending to approximately 0.622 hectares (1.538 acres).

## Accommodation

Site Area Approximately 0.622 Hectares (1.538 Acres)