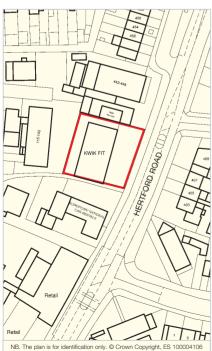

#### Location

Enfield, having a borough population of over 280,000, is located 12 miles north of Central London immediately to the west of the A10 trunk road and less than 3 miles south of Junction 25 of the M25. The property is situated on the eastern side of Hertford Road, opposite Riley Road in a predominantly residential area. Occupiers close by include Esso Petrol Filling Station, Tesco Express, Europear/National Car Rentals (adjacent) and Co-Op Pharmacy.

# **Description**

The property is arranged on ground floor only to provide a single storey light industrial unit which benefits from three roller shutter doors and forecourt giving space for approximately 8 vehicles. The site is 0.081 hectares (0.2 acres) in total.