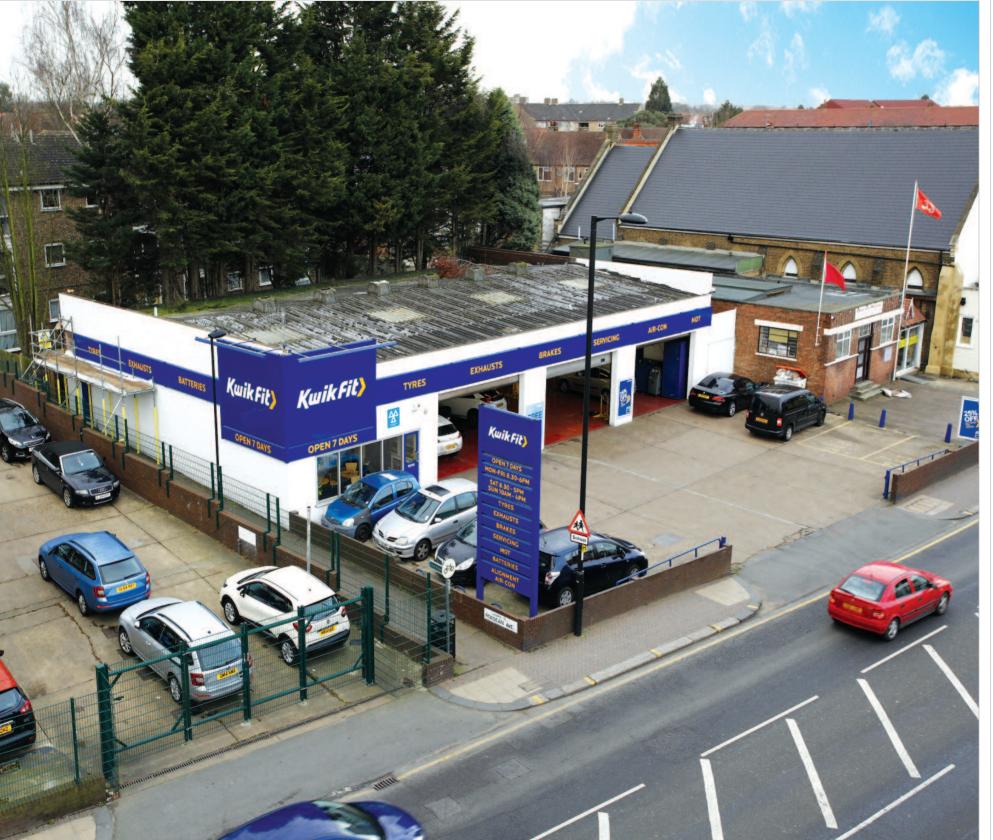

# **Description**

The property is arranged on ground floor only to provide a single storey light industrial unit which benefits from three roller shutter doors and forecourt giving space for approximately 8 vehicles. The site is 0.081 hectares (0.2 acres) in total.

The property provides the following accommodation and dimensions: Ground Floor 372.7 sq m (4,010 sq ft)