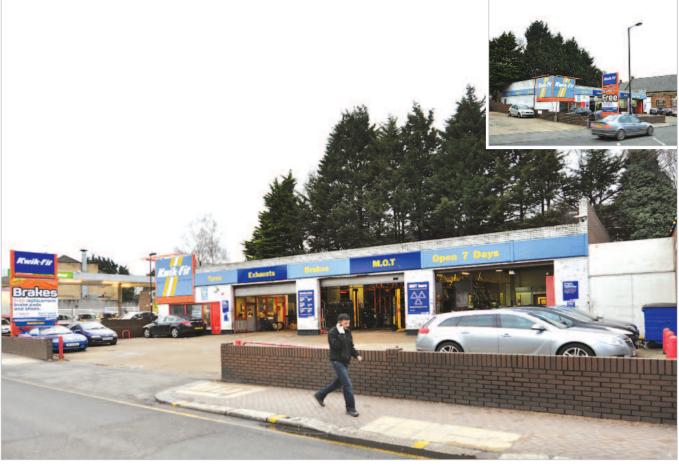

# **Description**

The property is arranged on ground floor only to provide a single storey light industrial unit which benefits from three roller shutter doors and forecourt giving space for approximately 8 vehicles. The site is 0.081 hectares (0.2 acres) in total.

The property provides the following accommodation and dimensions: Ground Floor 372.7 sq m (4,010 sq ft)