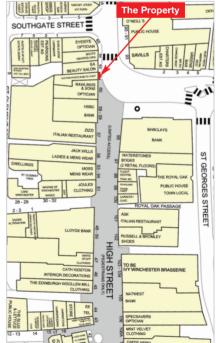

This attractive property, which is in a conservation area, is situated on the south side of High Street, at the junction with Jewry Street in the heart of the city centre.

Occupiers close by include Boots Hearing Care, Barclays, HSBC, Waterstones, Lloyds Bank, Zizzi, ASK Italian, Jack Wills, Joules and Russell & Bromley.