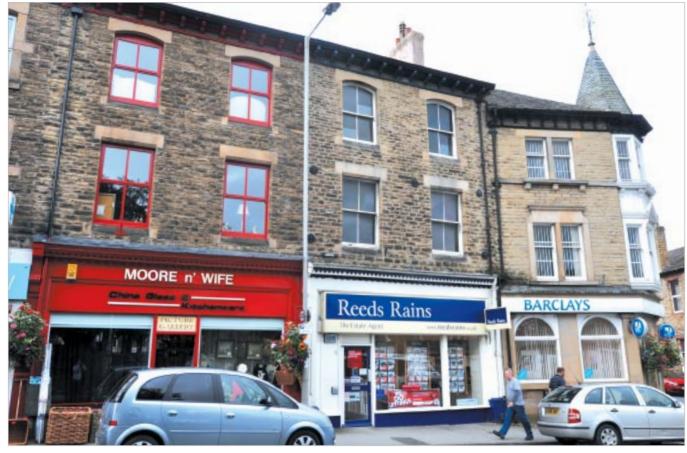

#### Location

Carnforth, located on the A6, is situated 6 miles north-east of Morecambe and 7 miles north of Lancaster and approximately 1 mile west of Junction 35 of the M6 motorway.

The property is situated on the south side of Market Street, close to its junction with New Street, which is the principal retail thoroughfare of the town centre.

Occupiers close by include Barclays, Co-Operative Food, Halifax, Greggs, Boots, The Co-operative Pharmacy and Betfred.

#### **Description**

The property is arranged on basement, ground and two upper floors to provide a ground floor estate agents office with ancillary storage accommodation to the basement. The self-contained maisonette, which is approached via a separate rear entrance, provides four rooms, kitchen and bathroom.

### 5 and 5A Market Street Lancashire LA5 9JX

- Freehold Shop and Residential Investment
- Shop to be let to Reeds Rains Ltd on a new 10 year lease from completion (1)
- Good secondary retail location adjacent to Barclays and close to Carnforth Railway Station
- No VAT applicable
- Rent Review 2017
- Current Rent Reserved