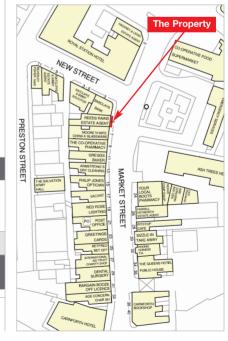

#### Location

Carnforth, located on the A6, is situated 6 miles north-east of Morecambe and 7 miles north of Lancaster and approximately 1 mile west of Junction 35 of the M6 motorway.

The property is situated on the south side of Market Street, close to its junction with New Street, which is the principal retail thoroughfare of the town centre.

Occupiers close by include Barclays, Co-Operative Food, Halifax, Greggs, Boots, The Co-operative Pharmacy and Betfred.