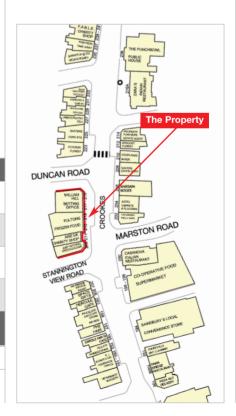

The property is located approximately 2 miles west of the city centre within the residential suburb of Crookes. More specifically the property is situated on Crookes, the main retail thoroughfare, between its junction with Duncan Road and Stannington View Road.

Occupiers close by include Sainsbury's Local, Co-operative Foods and Cooplands Bakers together with a range of local occupiers.