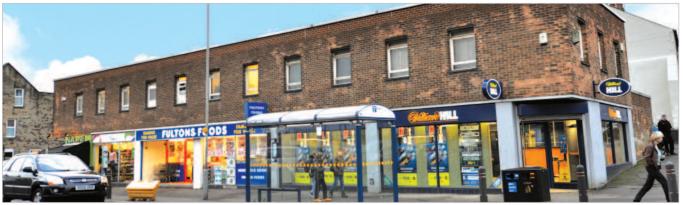

## Description

The property is arranged on ground and one upper floor to provide four ground floor shop units with ancillary accommodation above. The first floor of unit 217-219 has had the staircase removed and is not presently used by the lessee.

# **Energy Performance Certificate**

For EPC Rating please see website.

| No.                | Present Lessee                              | Accommodation                                                          |                                |          | Lease Terms                                                                                             | Current Rent<br>£ p.a. | Next Review/<br>Reversion                        |
|--------------------|---------------------------------------------|------------------------------------------------------------------------|--------------------------------|----------|---------------------------------------------------------------------------------------------------------|------------------------|--------------------------------------------------|
| 209<br>Crookes     | N Burgon<br>(t/a Just Natural)              | Gross Frontage (inc. splay)<br>Return Net Frontage<br>First Floor      | 4.25 m<br>4.25 m<br>31.95 sq m |          | 10 years from 25.03.2008<br>Rent review in the 5th year<br>FR & I                                       | £16,500 p.a.           | Reversion March<br>2018                          |
| 211<br>Crookes     | Help The Aged (1)<br>(Now known as Age UK)  | Gross Frontage<br>Built Depth<br>First Floor                           | 4.8 m<br>14.7 m<br>32.25 sq m  | (48' 3") | 15 years from 29.09.2008<br>Rent review every 5th year. FR & I<br>Tenant option to determine 29.09.2018 | £13,250 p.a.           | Rent Review<br>September 2018                    |
| 213-215<br>Crookes | Frozen Value Ltd (2)<br>(t/a Fultons Foods) | Gross Frontage<br>Built Depth<br>First Floor                           | 9.6 m<br>15.75 m<br>60.75 sq m | (51' 8") | 15 years from 30.09.2008<br>Rent review every 5th year. FR & I<br>Tenant option to determine 30.09.2018 | £25,250 p.a.           | Rent Review<br>September 2018                    |
| 217-219<br>Crookes | William Hill (North Eastern) Ltd<br>(3)     | Gross Frontage (inc. splay)<br>Built Depth<br>First Floor (sealed off) | 9.8 m<br>12.7 m                |          | 20 years from 31.01.2000<br>Rent review every 5th year<br>FR & I                                        | £24,500 p.a.           | Rent Review<br>January 2015.<br>No notice served |