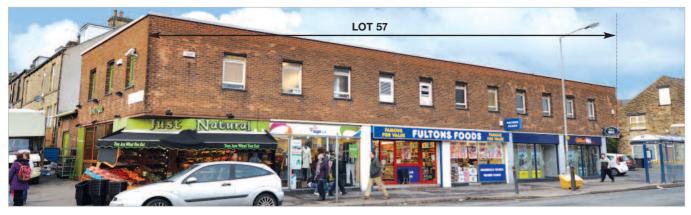

## Description

The property is arranged on ground and one upper floor to provide four ground floor shop units with ancillary accommodation above. The first floor of unit 217-219 has had the staircase removed and is not presently used by the lessee.

# **Energy Performance Certificate**

For EPC Rating please see website.

| No.                | Present Lessee                              | Accommodation                                                          |                                |          | Lease Terms                                                                                             | Current Rent<br>£ p.a. | Next Review/<br>Reversion                        |
|--------------------|---------------------------------------------|------------------------------------------------------------------------|--------------------------------|----------|---------------------------------------------------------------------------------------------------------|------------------------|--------------------------------------------------|
| 209<br>Crookes     | N Burgon<br>(t/a Just Natural)              | Gross Frontage (inc. splay)<br>Return Net Frontage<br>First Floor      | 4.25 m<br>4.25 m<br>31.95 sq m |          | 10 years from 25.03.2008<br>Rent review in the 5th year<br>FR & I                                       | £16,500 p.a.           | Reversion March<br>2018                          |
| 211<br>Crookes     | Help The Aged (1)<br>(Now known as Age UK)  | Gross Frontage<br>Built Depth<br>First Floor                           | 4.8 m<br>14.7 m<br>32.25 sq m  | (48' 3") | 15 years from 29.09.2008<br>Rent review every 5th year. FR & I<br>Tenant option to determine 29.09.2018 | £13,250 p.a.           | Rent Review<br>September 2018                    |
| 213-215<br>Crookes | Frozen Value Ltd (2)<br>(t/a Fultons Foods) | Gross Frontage<br>Built Depth<br>First Floor                           | 9.6 m<br>15.75 m<br>60.75 sq m | (51' 8") | 15 years from 30.09.2008<br>Rent review every 5th year. FR & I<br>Tenant option to determine 30.09.2018 | £25,250 p.a.           | Rent Review<br>September 2018                    |
| 217-219<br>Crookes | William Hill (North Eastern) Ltd<br>(3)     | Gross Frontage (inc. splay)<br>Built Depth<br>First Floor (sealed off) | 9.8 m<br>12.7 m                |          | 20 years from 31.01.2000<br>Rent review every 5th year<br>FR & I                                        | £24,500 p.a.           | Rent Review<br>January 2015.<br>No notice served |