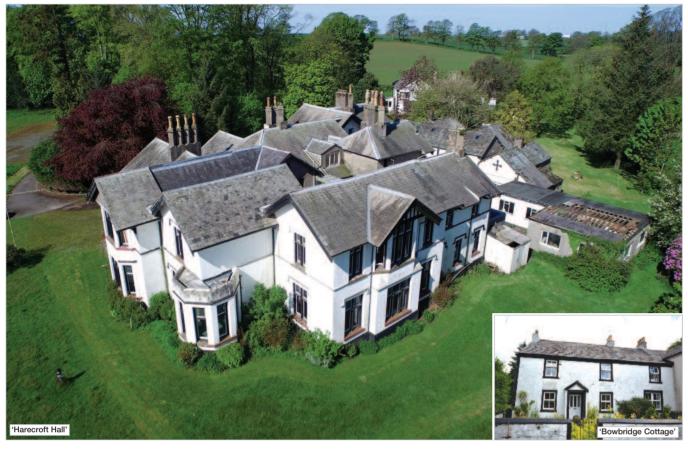

#### **Description**

Harecroft Hall comprises a detached 13 bedroom country house (formerly a school) arranged over lower ground, ground and two upper floors beneath a pitched roof. The property benefits from a coach house and approximately 12 acres of woodland and gardens. Bowbridge Cottage comprises a five bedroom semi-detached cottage arranged over ground and first floors beneath a pitched roof. The property benefits from a former science block and occupies a total site area extending to approximately 4.99 hectares (12.34 acres).

#### Harecroft Hall

Basement - Cellar

**Ground Floor** – Reception Hall, Entrance Hall, Drawing Room, Dining Room, Rear Hallway, Study, Kitchen, Pantry, Utility Room, Breakfast Room, Shower Rooms and 3 x WCs, Two Sitting Rooms

First Floor - Nine Bedrooms, Dressing Room, 3 x WCs

Second Floor – Four Bedrooms

### Coach House

Ground Floor - Five Rooms, Workshop

First Floor - One Room

## **Bowbridge Cottage**

**Ground Floor** – Four Reception Rooms, Cloakroom, Open Plan Kitchen/Breakfast Room and Conservatory

First Floor - Five Bedrooms, Shower Room with WC and wash basin, Separate Bathroom with WC and wash basin

# Harecroft Hall and Bowbridge Cottage, Seascale, Cumbria CA20 1HS

- A Freehold Detached Victorian Country House ('Harecroft Hall') and Coach House together with a Semi-Detached Cottage ('Bowbridge Cottage')
- Further Ancillary Accommodation including Former Science Block
- Total Site Area extending to Approximately 4.99 Hectares (12.34 Acres)
- Harecroft Hall benefits from Views over the Wasdale Fells