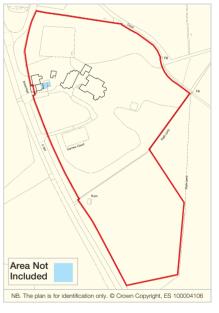

#### **Description**

Harecroft Hall comprises a detached 13 bedroom country house (formerly a school) arranged over lower ground, ground and two upper floors beneath a pitched roof. The property benefits from a coach house and approximately 12 acres of woodland and gardens. Bowbridge Cottage comprises a five bedroom semi-detached cottage arranged over ground and first floors beneath a pitched roof. The property benefits from a former science block and occupies a total site area extending to approximately 4.99 hectares (12.34 acres).

#### Science Block

Ground Floor - Room

First Floor - Room

Total site area extending to approximately 4.99 hectares (12.34 acres) Floor plans and video link are available on website www.allsop.co.uk