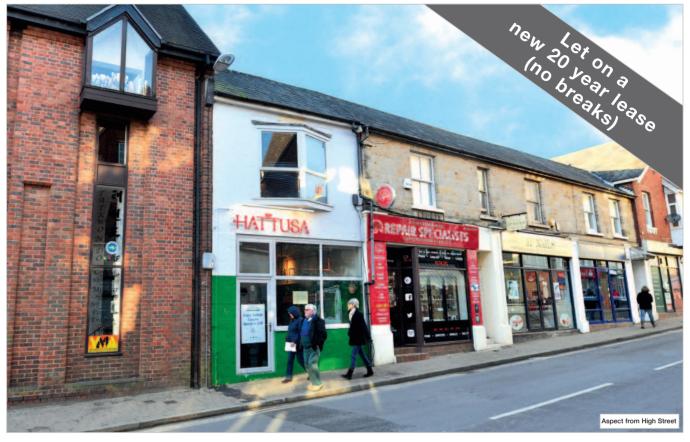

# Crowborough 1A Belmont Buildings High Street East Sussex TN6 2QB

- Freehold Restaurant Investment
- Comprising a 58 cover restaurant
- Prominent town centre location
- Restaurant let on a new 20 year lease (no breaks)
- Rent Review 2023
- Current Rent Reserved

#### Tenancy

The entire property is at present let to SEFA KARATAY ESQ for a term of 20 years from 4th September 2018 at a current rent of  $\mathfrak{L}16,000$  per annum. The lease provides for rent reviews every fifth year of the term and contains full repairing and insuring covenants.