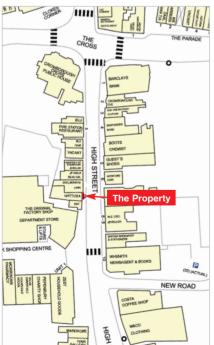

## Location

Crowborough is a town within the High Weald Area of Outstanding Natural Beauty, 7 miles south-west of Royal Tunbridge Wells and 35 miles south of London.

The property is situated on the west side of High Street, an established trading location in the town centre, in between its junctions with New Road and Eridge Road and adjacent to the Fernbank Shopping Centre and multi-storey car park.

Occupiers close by include The Original Factory Shop (adjacent), a Morrisons supermarket, Morrisons Pharmacy, WH Smith, Boots Chemist, Barclays, Waitrose and Santander, amongst many others.