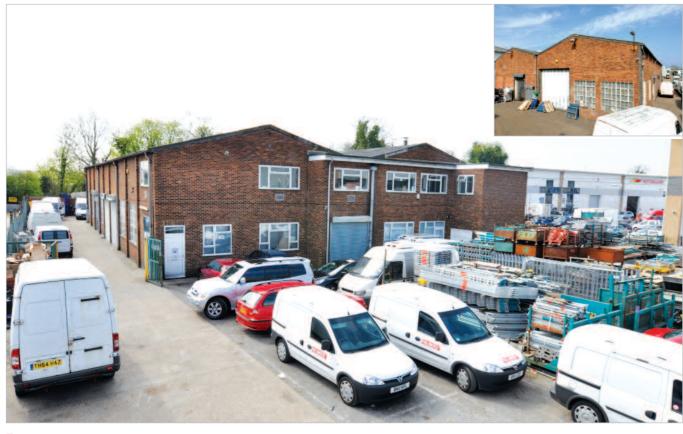

The property comprises a 2 bay industrial unit and is arranged on ground, mezzanine and first floor levels and has been subdivided to form a number of individual units, each let on licence.

The units share kitchen and WC facilities. The building also benefits from parking to front, side and rear.

## **Feltham Executive House Central Wav Middlesex TW14 0XQ**

- Well Located Freehold **Commercial Unit close to** Heathrow
- Multi-let on licenses
- Total Gross Current Licence Fees Reserved