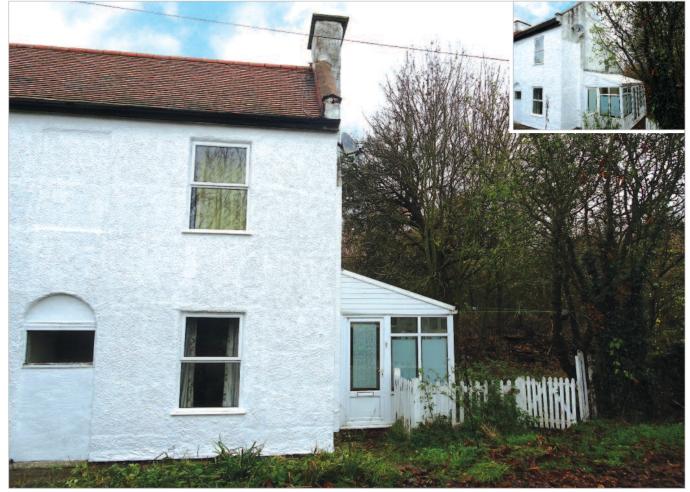

# London E4 1 Hawes Lane, Chingford E4 7RN

- A Freehold Semi-Detached House
- Providing Two Bedroom Accommodation
- Garden
- Private Road
  Vacant Possession

## Description

The property comprises a semi-detached house arranged over ground and first floors beneath a pitched roof. The property benefits from a garden.

## Accommodation

Ground Floor – Reception Room, Kitchen, Bathroom/WC, Utility/Boiler Area, Conservatory First Floor – Two Bedrooms

Prospective buyers are strongly advised to read the Auctioneers' Notices Part One and Part Two and all applicable conditions of sale and addenda