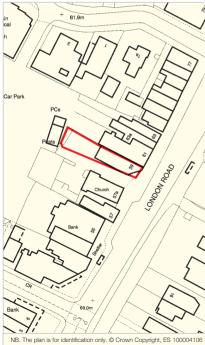

The village of Cowplain is some 0.4 miles north of Waterlooville. The property is located on the west side of London Road, in between its junctions with Durley Avenue and King's Road, in an established neighbourhood shopping parade.

### **Description**

This corner property is arranged on ground and one upper floor to provide a ground floor estate agents office with ancillary accommodation above. There is parking to the rear.

The property provides the following accommodation and dimensions:

| Gross Frontage inc splay | 6.60 m     | (21' 8")      |
|--------------------------|------------|---------------|
| Net Frontage inc splay   | 5.75 m     | (18' 10")     |
| Shop Depth               | 16.45 m    | (53' 11")     |
| Built Depth              | 20.40 m    | (66' 11")     |
| Ground Floor inc canopy  | 102 sq m   | (1,098 sq ft) |
| First Floor              | 96.5 sq m  | (1,039 sq ft) |
| Total                    | 198.5 sq m | (2,137 sq ft) |