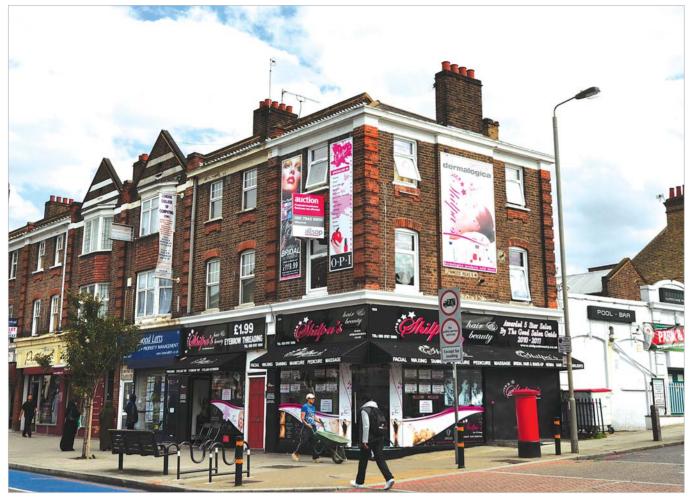

## **Description**

This prominent property is arranged on ground and two upper floors which is presently used to provide a ground floor shop with ancillary accommodation on the first floor together with residential accommodation on the second floor comprising a studio flat. The upper floors are accessed from the shop internally.

# London SW17 109 Upper Tooting Road Tooting SW17 7TW

- Prominent Freehold Shop Investment
- Lease expires 2029 (no breaks)
- Prominent corner position
- Busy and densely populated area
- VAT is NOT applicable
- Rent Review 2014
- Current Rent Reserved