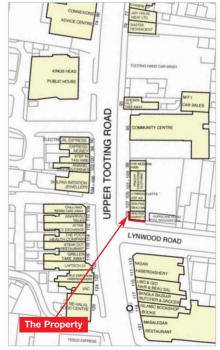

# Location

Tooting is a popular and densely populated suburb situated approximately 7 miles south-west of Central London. The A24 provides access to the South Circular Road and London, whilst Tooting Broadway Underground Station (Northern Line) is close by. The property is situated on the north side of Upper Tooting Road in a busy and densely populated area.

Occupiers close by include a Tesco Express and a variety of local traders.