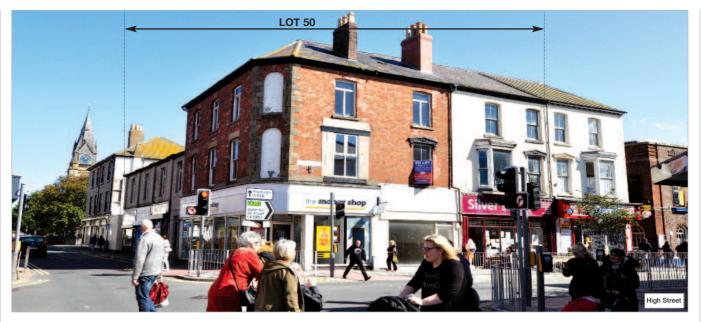

This corner property is situated on the north-east side of High Street, at its junction with Wellington Road and Russell Road.

Occupiers close by include Barclays, British Heart Foundation, Poundstretcher, Domino's, Argos, Betfred and Halifax, amongst others.

The property is arranged on ground and two upper floors to provide six shops with self-contained ancillary accommodation above. The three shops fronting High Street provide ground floor shops with ancillary accommodation at first floor.