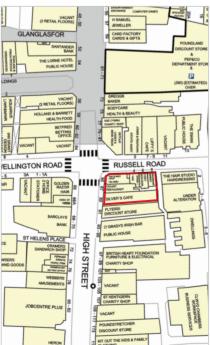

This corner property is situated on the north-east side of High Street, at its junction with Wellington Road and Russell Road.

Occupiers close by include Barclays, British Heart Foundation, Poundstretcher, Domino's, Argos, Betfred and Halifax, amongst others.