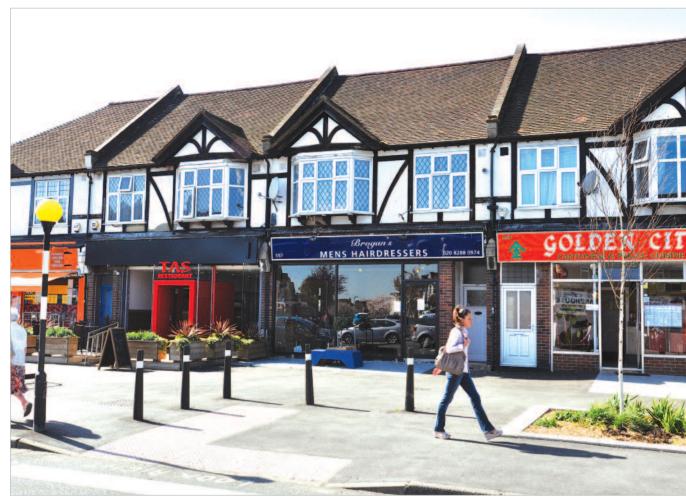

The property forms part of a parade of shops and is situated on the north side of London Road (A24), close to its junction with Lavender Avenue. Occupiers close by include Barclays, Pizza Hut Delivery, Carpetright, Greggs, Blockbuster, Londis, McDonald's, JD Wetherspoon and a Sainsbury's Supermarket.

# **North Cheam**

557 London Road Sutton Surrey SM3 9AE

LOT

- Located in a densely populated residential area. fronting the busy London Road (A24)
- VAT is not applicable
- Rent Review September 2015
- Shop Reversion 2019
- Current Gross Rent Reserved