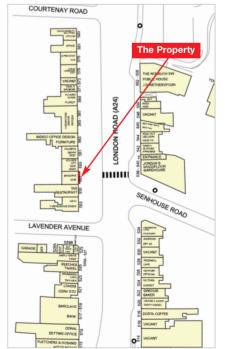

## Location

North Cheam forms part of the London Borough of Sutton and is a busy, popular and densely populated commuter suburb, located 11 miles southwest of Central London and 5 miles south-east of Kingston-upon-Thames. London Road forms part of the A24.

The property forms part of a parade of shops and is situated on the north side of London Road (A24), close to its junction with Lavender Avenue. Occupiers close by include Barclays, Pizza Hut Delivery, Carpetright, Greggs, Blockbuster, Londis, McDonald's, JD Wetherspoon and a Sainsbury's Supermarket.