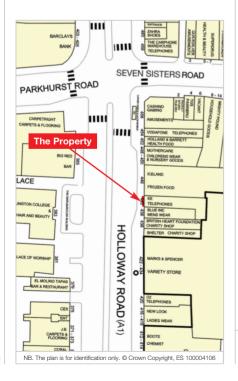

### Location

Holloway Road (A1) is the main shopping destination for Holloway which is located within the London Borough of Islington, immediately to the north of the City of London. Holloway benefits from excellent communications via the A1 and Archway London Underground Station (Northern Line).

The property is well located on the east side of Holloway Road, close to its junction with Seven Sisters Road (A503) and some 0.4 miles north-west of Holloway Road Underground Station which is serviced by the Piccadilly Line.

Occupiers close by include Iceland, Blue Inc (both adjacent), Mothercare, Holland and Barrett, Marks & Spencer, O2, Vodafone, Barclays, New Look and Santander amongst many others.