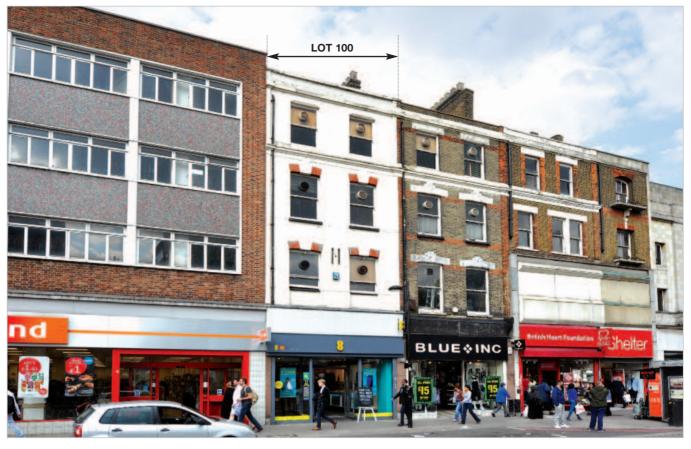

The property is well located on the east side of Holloway Road, close to its junction with Seven Sisters Road (A503) and some 0.4 miles north-west of Holloway Road Underground Station which is serviced by the Piccadilly Line.

Occupiers close by include Iceland, Blue Inc (both adjacent), Mothercare, Holland and Barrett, Marks & Spencer, O2, Vodafone, Barclays, New Look and Santander amongst many others.

## Description

The property is arranged on basement, ground and three upper floors to provide a ground floor shop with storage, staff and ancillary accommodation to the rear. The upper floors and the basement are currently unused by the tenant.