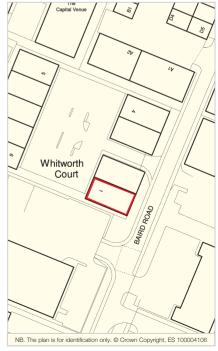

The property is located to the west of Baird Road on Whitworth Court, in a well established business park. The property has good access to the M5 and A38.

Occupiers close by include Ardent Office Solutions, Gloucester Freight Services, Fleetway, Barry Shaddick Tyres, Prime Dental, Gloucestershire Constabulary Headquarters and Optimas, amongst others.