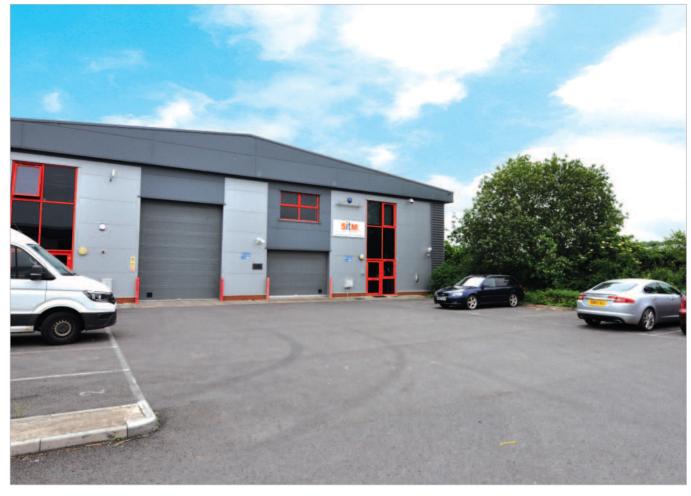

### **Description**

This modern property is arranged on ground and one upper floor to provide ground floor office and workshop accommodation with further office accommodation above.

The property provides the following accommodation and dimensions:

| Ground Floor Workshop | 97.4 sq m  | (1,048 sq ft) |
|-----------------------|------------|---------------|
| Ground Floor Offices  | 198.3 sq m | (2,135 sq ft) |
| First Floor Offices   | 295.7 sq m | (3,138 sq ft) |
| Total                 | 519.4 sq m | (6.366 sq.ft) |

# Gloucester Unit 1 Whitworth Court Waterwells Business Park Baird Road Gloucestershire GL2 2DG

- Freehold Vacant Industrial Unit
- Established industrial location
- Comprising workshop and office accommodation
- Providing a total of 591.4 sq m (6,366 sq ft)
- Good access to the M5
   Vacant