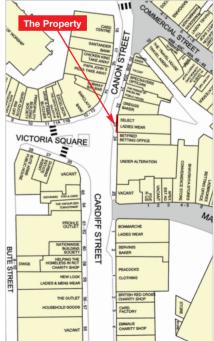

# Location

Aberdare is located 27 miles north-east of Swansea and 25 miles north-west of Cardiff. The town is served by the A465 dual carriageway and the A4095 (Cardiff Road).

The property is located in the town centre on the east side of Victoria Square, at its junction with Cardiff Street and Canon Street. Aberdare Rail Station, which has hourly services to Cardiff (1 hour), is approximately 300m away.

Occupiers close by include Betfred and Greggs (both adjacent), Specsavers, Barclays and Subway (both opposite), Iceland, B&M Bargains, New Look and Wilko, amongst many others.