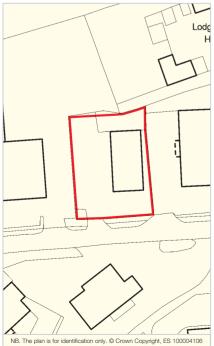

### **Description**

Commercial Dealership).

The property is arranged on ground floor only to provide an industrial unit with integrated offices and which is currently trading as a car parts centre. The property is located on a broadly rectangular, enclosed site with an area of approximately 0.139 hectares (0.343 acres).