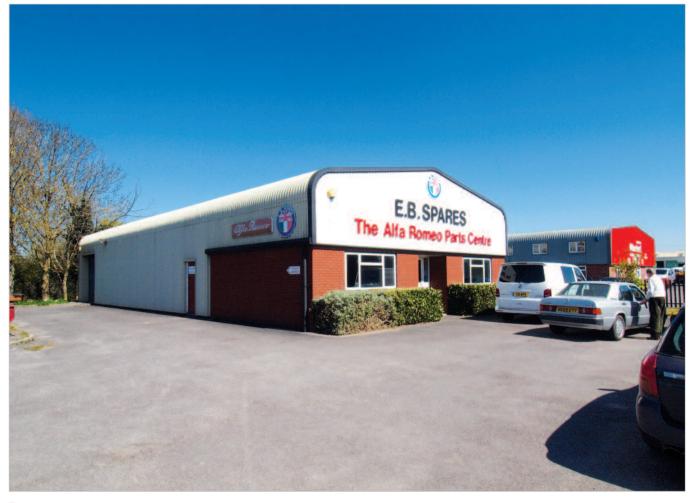

### **Description**

Commercial Dealership).

The property is arranged on ground floor only to provide an industrial unit with integrated offices and which is currently trading as a car parts centre. The property is located on a broadly rectangular, enclosed site with an area of approximately 0.139 hectares (0.343 acres).

The property provides the following accommodation and dimensions: Ground Floor (GIA) 253.20 sq m (2,725 sq ft)

Eaves Height 4.3 m