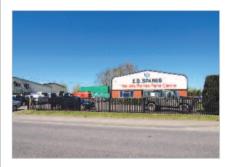

### **Description**

Commercial Dealership).

The property is arranged on ground floor only to provide an industrial unit with integrated offices and which is currently trading as a car parts centre. The property is located on a broadly rectangular, enclosed site with an area of approximately 0.139 hectares (0.343 acres).

The property provides the following accommodation and dimensions: Ground Floor (GIA) 253.20 sq m (2,725 sq ft)

Eaves Height 4.3 m