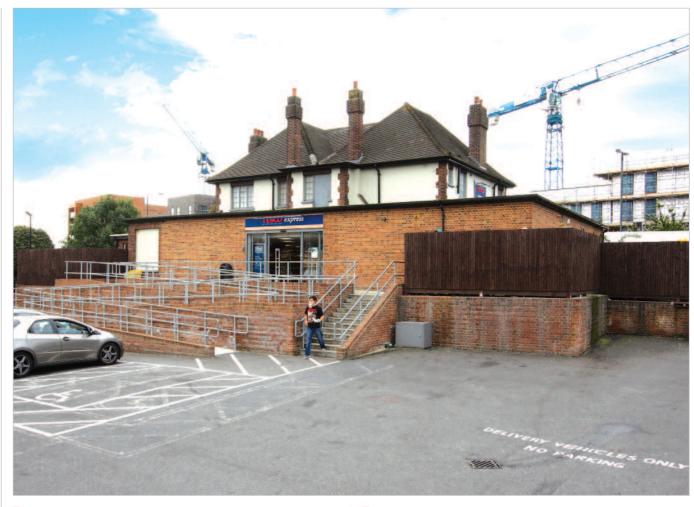

#### **Description**

The property is arranged on ground and one upper floor to provide a ground floor convenience store together with a three bedroom flat above. The property benefits from on-site parking for 19 cars.

The property provides the following accommodation and dimensions:

Gross Frontage 22.15 m (72' 8")
Built Depth 16.05 m (52' 8")
Ground Floor 340.70 sq m (3,667 sq ft)

First Floor Flat - 4 Rooms, Kitchen and Bathroom