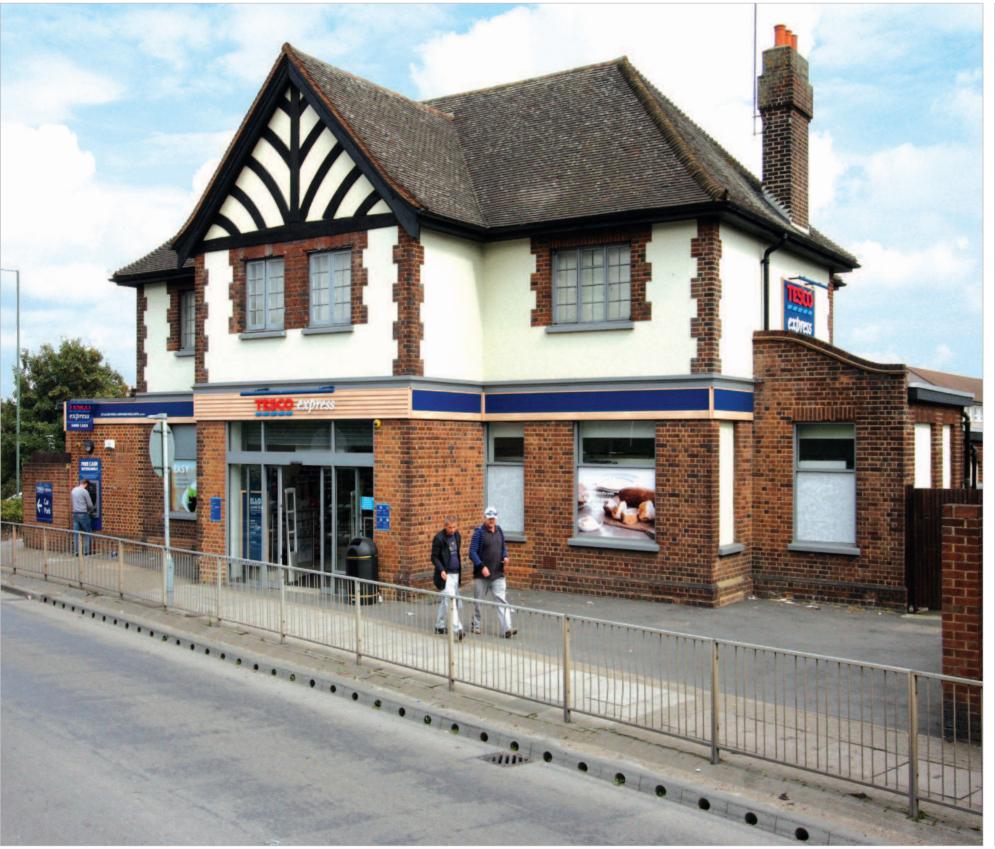

#### **Description**

The property is arranged on ground and one upper floor to provide a ground floor convenience store together with a three bedroom flat above. The property benefits from on-site parking for 19 cars.

The property provides the following accommodation and dimensions:

Gross Frontage 22.15 m (72' 8")
Built Depth 16.05 m (52' 8")
Ground Floor 340.70 sq m (3,667 sq ft)

First Floor Flat - 4 Rooms, Kitchen and Bathroom