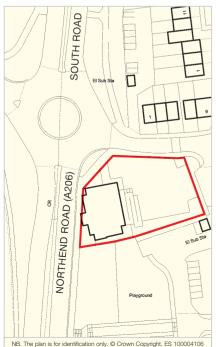

The property is situated on the west side of Northend Road (A206) at the roundabout junction with South Road.

#### **Description**

The property is arranged on ground and one upper floor to provide a ground floor convenience store together with a three bedroom flat above. The property benefits from on-site parking for 19 cars.