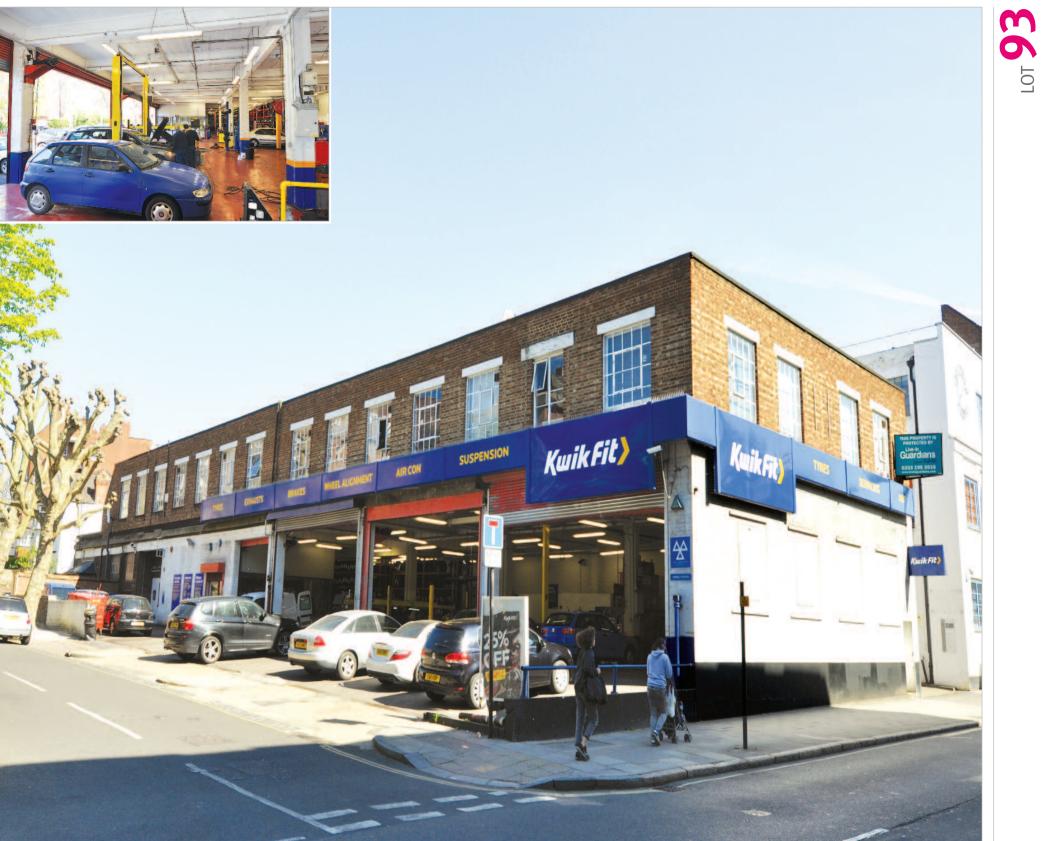

## • Freehold Tyre Fitting Depot Investment

**NW5 1LX** 

- Comprising 677.7 sq m (7,295 sq ft)
- Let to Kwik-Fit Properties Ltd with Kwik-Fit Holdings Ltd as guarantor on a lease expiring in 2031 (no breaks)
- Located approximately 100m from Hampstead Heath and close to Gospel Oak Rail Station and Kentish Town Underground Station
- Kwik-Fit rent reflects £12.16 psf
- Rent Review April 2016
- Total Current Rents Reserved

## Description

The property is arranged on ground and one upper floor to provide a ground floor tyre fitting depot benefitting from three roller shutter doors and off-street parking. The first floor comprises self-contained office accommodation with the benefit of residential consent and has been sold off on a long lease.