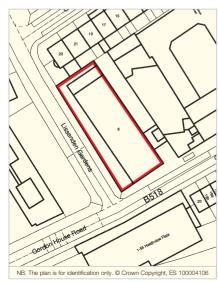

# SIX WEEK COMPLETION AVAILABLE

NB. The plan is for identification only. © Crown Copyright, ES 100004106

#### Tenure Freehold.

Location

The property is located within the London Borough of Camden between Hampstead to the west, Tufnell Park to the east, Kentish Town to the south-east and Belsize Park to the south-west.

The property is situated within a Conservation Area on Lissenden Gardens at the junction of Gordon House Road (B518), some 100 metres from the south side of Hampstead Heath, within a densely populated residential area. Gospel Oak Rail Station is very nearby and Kentish Town Underground Station is approximately 0.6 miles south-east of the property.