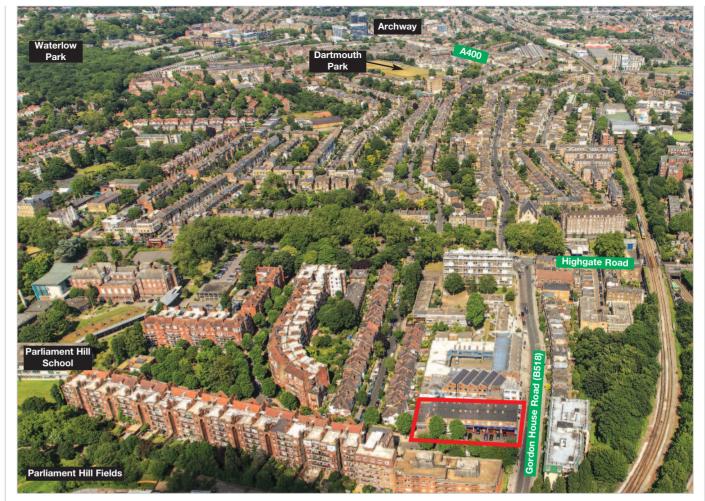

#### Tenure Freehold.

Location

The property is located within the London Borough of Camden between Hampstead to the west, Tufnell Park to the east, Kentish Town to the south-east and Belsize Park to the south-west.

The property is situated within a Conservation Area on Lissenden Gardens at the junction of Gordon House Road (B518), some 100 metres from the south side of Hampstead Heath, within a densely populated residential area. Gospel Oak Rail Station is very nearby and Kentish Town Underground Station is approximately 0.6 miles south-east of the property.