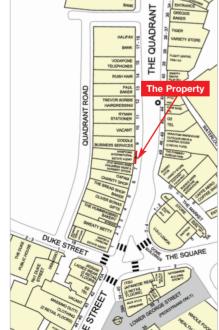

The property is prominently situated fronting the west side of The Quadrant in the heart of the town centre.

Occupiers close by include Halifax, Vodafone, O2, Mountain Warehouse, Oliver Bonas, The Hummingbird Bakery, ITSU, Nationwide and Caffè Nero amongst many other High Street multiples.