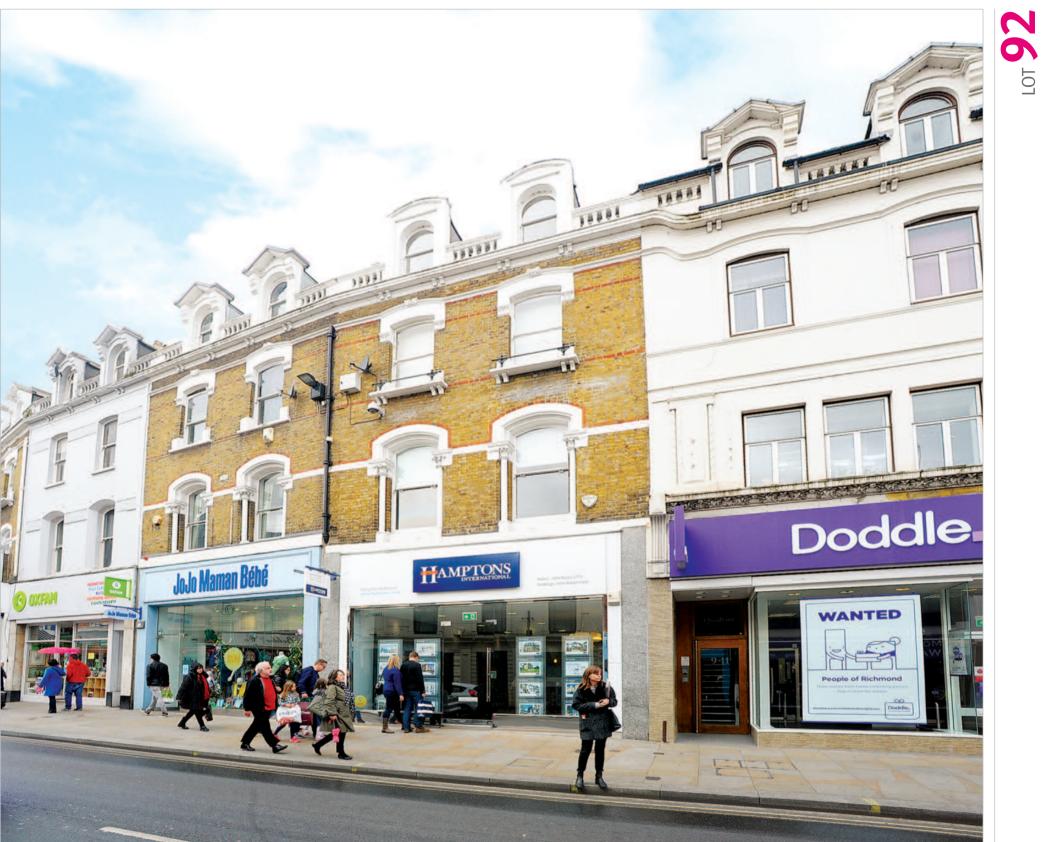

The property is prominently situated fronting the west side of The Quadrant in the heart of the town centre.

Occupiers close by include Halifax, Vodafone, O2, Mountain Warehouse, Oliver Bonas, The Hummingbird Bakery, ITSU, Nationwide and Caffè Nero amongst many other High Street multiples.

### Description

The property is arranged on basement, ground and three upper floors to provide a shop to the ground floor, which presently trades as an estate agent, and which benefits from ancillary accommodation to the first floor and basement. The remainder of the upper floors comprise a modernised split level maisonette, which is separately accessed from the rear via an entrance and hallway at first floor level.