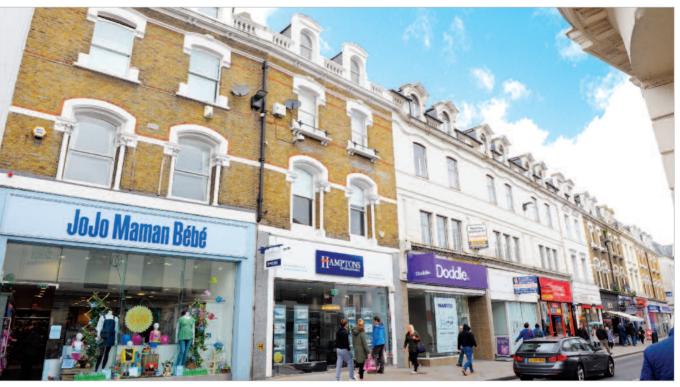

The property is prominently situated fronting the west side of The Quadrant in the heart of the town centre.

Occupiers close by include Halifax, Vodafone, O2, Mountain Warehouse, Oliver Bonas, The Hummingbird Bakery, ITSU, Nationwide and Caffè Nero amongst many other High Street multiples.

### Description

The property is arranged on basement, ground and three upper floors to provide a shop to the ground floor, which presently trades as an estate agent, and which benefits from ancillary accommodation to the first floor and basement. The remainder of the upper floors comprise a modernised split level maisonette, which is separately accessed from the rear via an entrance and hallway at first floor level.