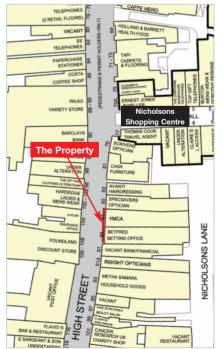

The property is situated in the town centre on the pedestrianised High Street, close to an entrance to Nicholsons Shopping Centre and approximately 0.5 miles from Maidenhead Rail Station with regular services to London Paddington.

Occupiers close by include Specsavers (adjacent), Poundland, Wilko, Barclays, Costa, EE, Holland & Barrett and McDonald's, amongst many others.