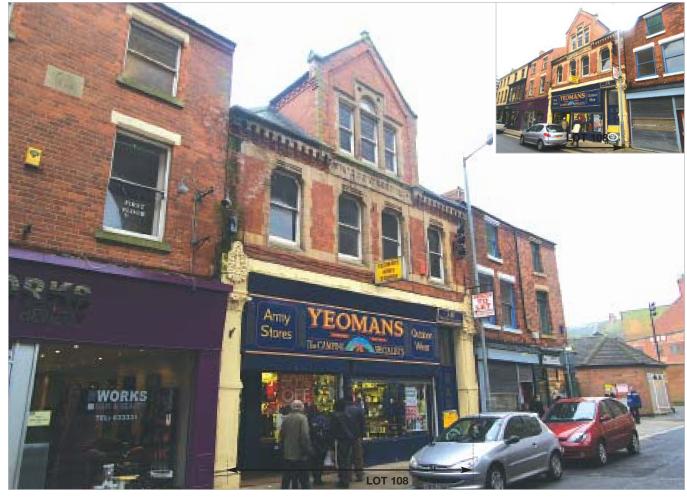

## Description

The property is arranged on basement, ground, mezzanine and two further upper floors to provide a ground floor shop with basement ancillary, together with vacant self-contained mezzanine first and second floor offices. The offices are accessed from the front.

## **Documents**

The legal pack will be available from the website www.allsop.co.uk

|  | No.     | Present Lessee                                             | Accommodation                                                                                              |                                               |                                              | Lease Terms                                                  |              | Next Review/<br>Reversion |
|--|---------|------------------------------------------------------------|------------------------------------------------------------------------------------------------------------|-----------------------------------------------|----------------------------------------------|--------------------------------------------------------------|--------------|---------------------------|
|  | 14 & 16 | W Yeomans (Chesterfield) Ltd<br>(t/a Yeomans Outdoors) (1) | Gross Frontage<br>(includes entrance to upper<br>Net Frontage<br>Shop Depth (max)<br>Built Depth (average) | 9.15 m<br>rs)<br>6.55 m<br>14.10 m<br>15.30 m |                                              | 10 years from 28.03.2008<br>Rent review every 5th year<br>IR | £18,500 p.a. | Rent Review 2013          |
|  |         | Vacant                                                     | Mezzanine<br>Second Floor Offices<br>Third Floor Offices                                                   | 18.00 sq m<br>63.00 sq m<br>50.50 sq m        | 193.76 sq ft<br>678.15 sq ft<br>543.60 sq ft |                                                              |              |                           |

# Mansfield 14 & 16 White Hart Street Nottinghamshire NG18 1DG

# Freehold Shop Investment

- Shop let to W Yeomans (Chesterfield)
   Ltd, t/a Yeomans Outdoors
- Tenant established since 1904
- Shop lease expires 2018
- Vacant self-contained offices on upper floors
- Town centre position
- Rent Review 2013
- Total Current Rents Reserved