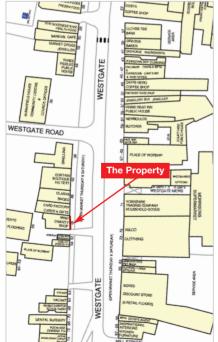

#### Location

Guisborough is an attractive market town on the northern edge of the North York Moors National Park, some 9 miles south-east of Middlesbrough and 22 miles north-west of Whitby on the A171. The property is situated within the town centre on the northern side of Westgate, between its junctions with Westgate Road and New Road, and opposite a Morrisons supermarket.

Other occupiers close by include Card Factory (adjacent), Clarks, Boots, Costa, Lloyds TSB, Greggs, Caffé Nero and many others.