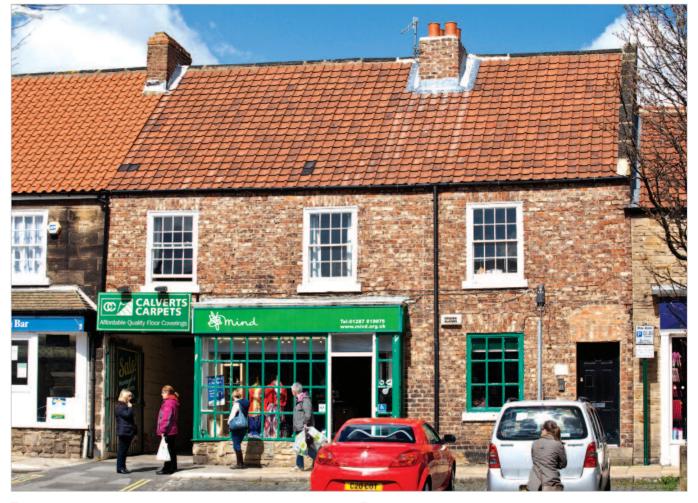

### **Description**

The property is arranged on ground floor only to provide a shop with staff and storage accommodation to the rear.

The property provides the following accommodation and dimensions:

 Gross Frontage
 7.82 m
 (25' 8")

 Net Frontage
 6.85 m
 (22' 6")

 Built Depth
 14.63 m
 (48')

 Ground Floor Sales
 100.3 sq m
 (1,080 sq ft)

# **Tenancy**

The property is at present let to MIND (The National Association for Mental Health) for a term of 10 years from 18th February 2008 at a current rent of  $\mathfrak{L}17,750$  per annum, exclusive of rates. The lease provides for rent reviews every fifth year of the term and contains effectively full repairing and insuring covenants.