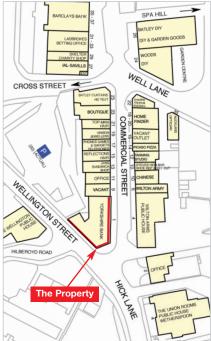

The property is situated at the prominent junction of Hick Lane, Wellington Street and Commercial Street close to the main retail thoroughfare which includes Abbey National, Superdrug, Tesco, Ladbrokes and Barclays amongst others.