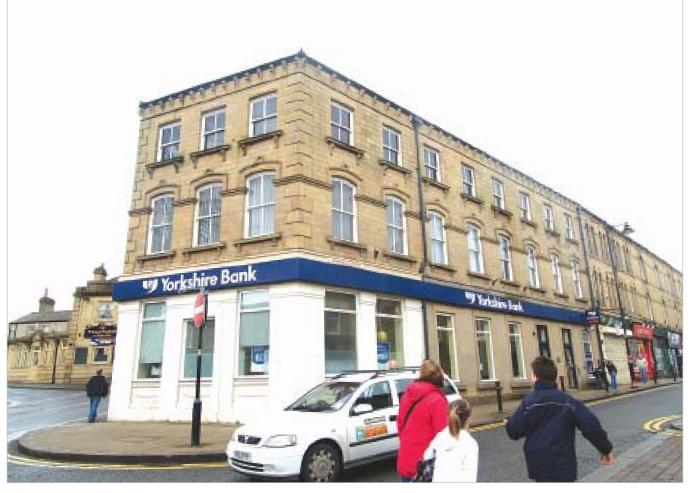

The property is situated at the prominent junction of Hick Lane, Wellington Street and Commercial Street close to the main retail thoroughfare which includes Abbey National, Superdrug, Tesco, Ladbrokes and Barclays amongst others.

### Description

The property is arranged on basement, ground and two upper floors to provide a banking hall, ground floor offices with first floor staff and storage accommodation. The second floor is currently unoccupied. The property benefits from a strong room and a basement which is used for storage.