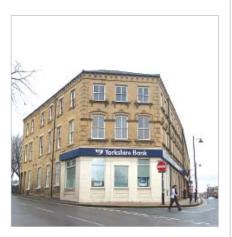

The property is situated at the prominent junction of Hick Lane, Wellington Street and Commercial Street close to the main retail thoroughfare which includes Abbey National, Superdrug, Tesco, Ladbrokes and Barclays amongst others.

### Description

The property is arranged on basement, ground and two upper floors to provide a banking hall, ground floor offices with first floor staff and storage accommodation. The second floor is currently unoccupied. The property benefits from a strong room and a basement which is used for storage.