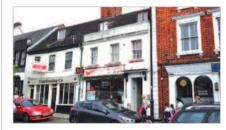

The property is situated on the south side of the High Street, close to the junction with Wood Street in the town centre.

Occupiers close by include Morrisons, HSBC and a number of local traders.

#### Description

The property is arranged on basement, ground and two upper floors to provide a ground floor takeaway shop with basement storage, first floor office and three self-contained studio flats on the remainder of the upper floors. The office and flats are accessed from the front.