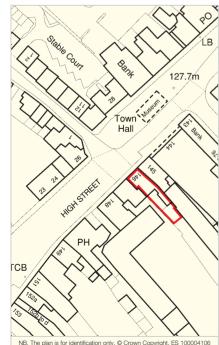

The property is situated on the south side of the High Street, close to the junction with Wood Street in the town centre.

Occupiers close by include Morrisons, HSBC and a number of local traders.