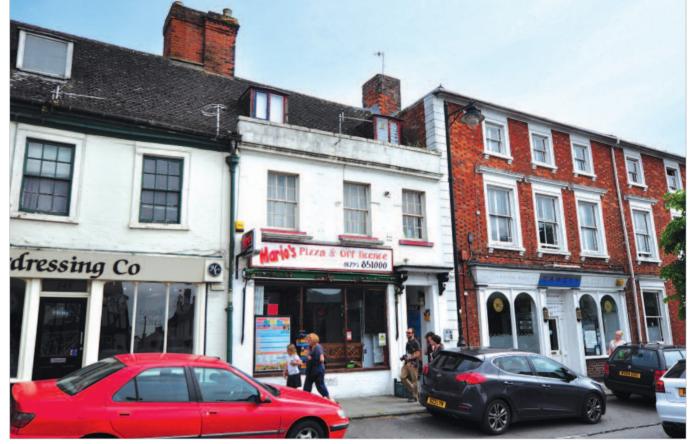

The property is situated on the south side of the High Street, close to the junction with Wood Street in the town centre.

Occupiers close by include Morrisons, HSBC and a number of local traders.

#### Description

The property is arranged on basement, ground and two upper floors to provide a ground floor takeaway shop with basement storage, first floor office and three self-contained studio flats on the remainder of the upper floors. The office and flats are accessed from the front.