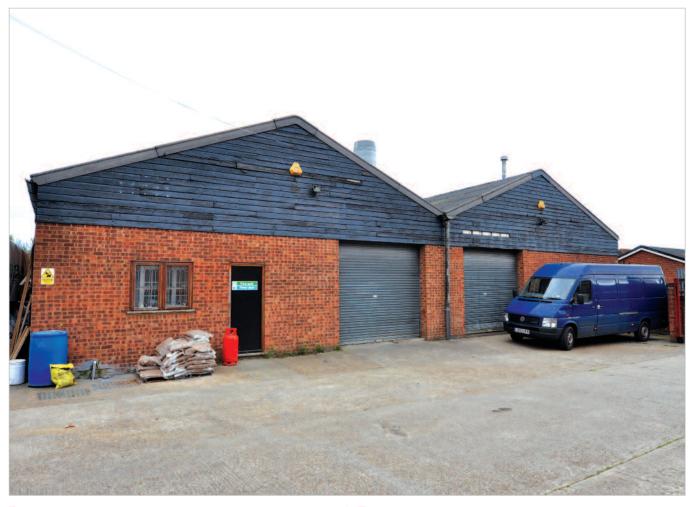

## **Description**

The property comprises two adjoining and interconnecting units and is arranged on ground floor only to provide an industrial unit totalling 478 sq m (5,745 sq ft). The property benefits from roller shutter door access to the front.

## **Tenancy**

The entire property is at present let to LIGHTING AND CEILING LOUVRES LTD (not in occupation) for a term of 111 years and 3 days from 8th October 1997 at a current rent of £5,385 per annum. The lease provides for rent reviews geared to 20% proportion of the rack rental value of the demised premises every fifth year of the term and contains full repairing and insuring covenants. There is an additional underlease to Welsted Joinery Ltd on a lease expiring 2108 at a rental unknown (1).