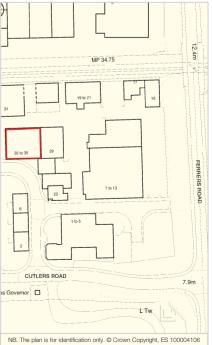

The property is situated on the east side of South Woodham Ferrers in an established industrial location on Cutlers Road which is accessed via Ferrers Road and the Outer Ring Road (B1012) of the town. Occupiers close by include a variety of local traders on the estate.