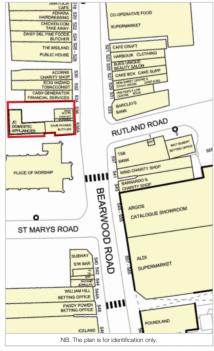

The property is situated on the west side of Bearwood Road, in between its junctions with St Mary's Road and Three Shires Oak Road and opposite Rutland Road.

Occupiers close by include TSB Bank, Barclays, Co-operative, Argos, Aldi, Poundland, Greggs, Iceland, William Hill, Paddy Power and Subway amongst others.