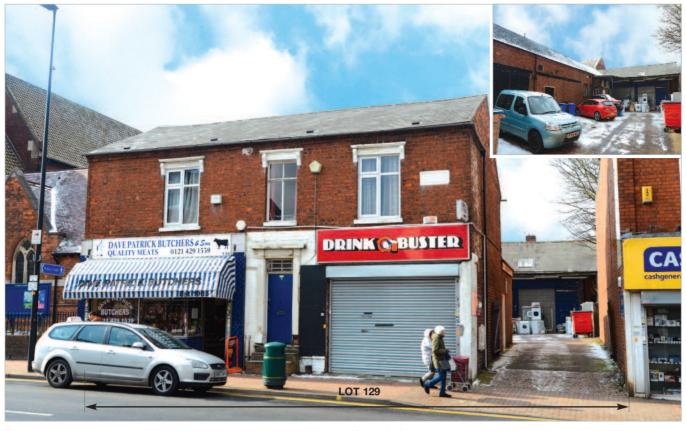

## **Description**

This large property is arranged on ground and one upper floor to provide two separate ground floor shops with a self-contained flat above, accessed from the front. To the rear and accessed off Bearwood Road is a warehouse over ground and mezzanine floors providing warehouse, workshop and office accommodation. The property benefits from a yard providing parking for 4 cars.

# Smethwick 536 Bearwood Road Bearwood West Midlands B66 4BX

- Freehold Shop, Flat and Warehouse Investment
- Comprising two shops with a flat above and a rear warehouse
- Situated in an established trading location
- Asset management opportunities
- Total Current Rents Reserved