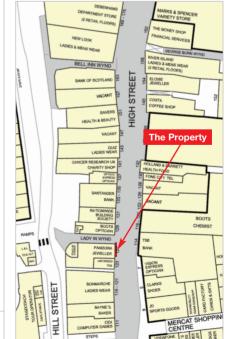

#### Location

Kirkcaldy is an established retail and commercial centre serving a population of some 49,000 and is situated on the north bank of the Firth of Forth, about 11 miles directly north of Edinburgh. Road access is good, having the A92 providing a rapid link to the M90 and the Forth Road Bridge, which is about 13 miles south-west. The property is situated on the west side of the pedestrianised High Street, at its junction with Lady in Wynd.

Occupiers close by include Bonmarché, Boots Opticians, JD Sports, Clarks Shoes, Vision Express and Boots Chemist, amongst others.