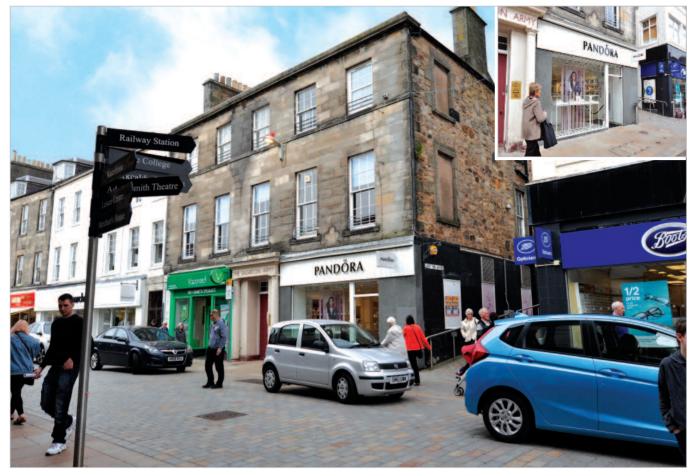

#### Location

Kirkcaldy is an established retail and commercial centre serving a population of some 49,000 and is situated on the north bank of the Firth of Forth, about 11 miles directly north of Edinburgh. Road access is good, having the A92 providing a rapid link to the M90 and the Forth Road Bridge, which is about 13 miles south-west. The property is situated on the west side of the pedestrianised High Street, at its junction with Lady in Wynd.

Occupiers close by include Bonmarché, Boots Opticians, JD Sports, Clarks Shoes, Vision Express and Boots Chemist, amongst others.

#### Description

This Class C listed property is arranged on ground floor only, forming part of a larger building not included in the sale. The ground floor comprises a shop with ancillary accommodation to the rear.